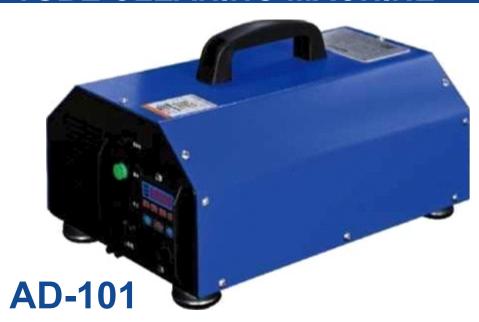

AD-101 is suitable for fouling treatment in all kinds of tubes, and also suitable to the rust and scale removal in condensers, evaporators, heat exchangers and other heat exchange tubes. The lightweight design makes the product easy to carry.

### Portable Design (BASIC MODEL) AD-101