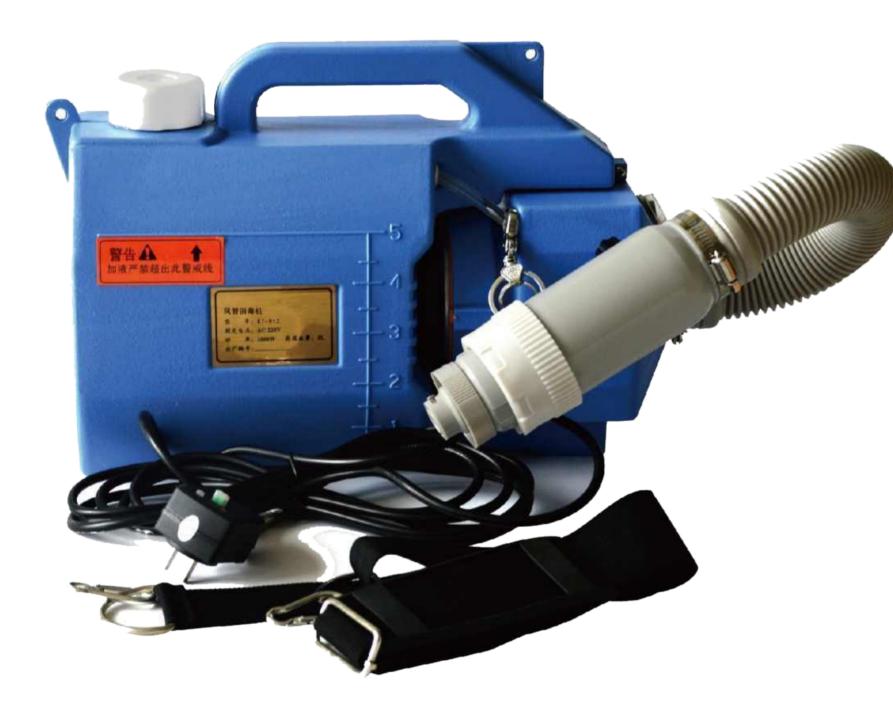

# AD-917 FOGGING MACHINE

AD-917 is specially designed for air duct disinfection. It is convenient and flexible in use. With corrosion resistant, delicate atomization and long distance spray, it is a good helper for air duct disinfection

High Power Motor

High Speed Fog Spraying

Flexible Hose Design

Air Pressure Self Locking Nozzle

Thicken Bdy

Decompression Straps

## MODEL AD-917

| Name           | Fogger Machine            | Net Weight    | 2.3k Kgs          |
|----------------|---------------------------|---------------|-------------------|
| Voltage        | 220V-240V/110V; 50Hz/60HZ | Gross Weight  | 3.34 Kgs          |
| Power          | 1000W                     | Tank Capacity | 5L                |
| Spray Volume   | 470ml/min (Adjustable)    | Dimension n   | 560mm*240mm*320mm |
| Spray Distence | 6-8m                      |               |                   |
|                |                           | _             |                   |