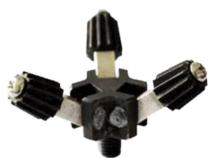

#### SPLIT TYPE BOILER TUBE MACHINE

AD-302 boiler tube cleaner can clean copper tubes, ordinary steel tubes, Iron tubes, stainless steel tubes and other material tubes. It can clean straight tube, elbow tubes, such as S bend tubes, L bend tubes, vertical tubes, horizontal tubes etc. It is suitable for water well tubes, boiler tubes, heat exchanger tubes and other tubes cleaning

#### Split design

Compact size design Can clean in boiler

#### Torque is adjustable

Extend the service life of flexible shaft Change the torque transmission

# Brush speed is stepless adjustment

0-1400rpm stepless adjustment Meet the needs of a variety of working conditions

| MODEL                         | AD-212                                       | AD-302                                  |  |
|-------------------------------|----------------------------------------------|-----------------------------------------|--|
| Name                          | Portable Boiler Tube cleaning machine        | Split Type Boiler Tube cleaning machine |  |
| Voltage                       | 380V/50Hz                                    | 220V-240V/110V; 50Hz/60Hz               |  |
| Power                         | 1500W                                        | 1500W                                   |  |
| Brush Speed                   | 900rpm                                       | 0-1400rpm (Steepless Adjustment)        |  |
| Weight of Control Cabinet     | 1                                            | 8Kgs                                    |  |
| Weight for main unit          | 26Kg                                         | 44Kgs                                   |  |
| Dimension for Control Cabinet | 1                                            | 360mm*200mm*175mm                       |  |
| Dimension for main unit       | 430mm*260mm*240mm                            | 700mm*230mm*300mm                       |  |
| Applicable tube range         | ¢30-¢ 200mm                                  | ¢6.35- ¢200mm                           |  |
| Contrast of function          | Suitable for Boiler Fire Tubes, Dry Cleaning | Can Clean "S" and "L" Bend Tubes.       |  |
|                               |                                              |                                         |  |
|                               |                                              |                                         |  |