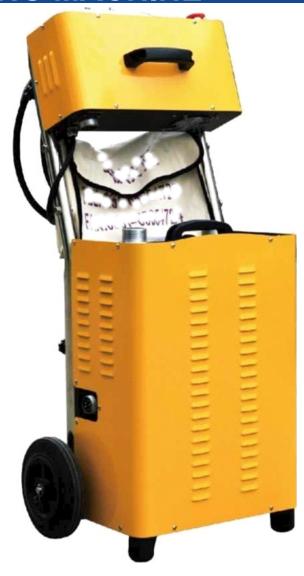

AD-101 is suitable for fouling treatment in all kinds of tubes, and also suitable to the rust and scale removal in condensers, evaporators, heat exchangers and other heat exchange tubes. The lightweight design makes the product easy to carry.

TUBE CLEANING MACHINE (PROFESSIONAL MODEL)

AD-208 is suitable for all kinds of tubes internal cleaning. The product has the stable performance. The shell adopts 304 wire drawing plate, never rust. At the same time, the product is equipped with foot switch end leakage protection power supply to ensure the construction safety. Double \*halts design with one main line end the other standby line, to ensure the smooth completion of the project.

TUBE CLEANING MACHINE (MULTI FUNCTIONAL MODEL)

AD-106 tube cleaner is multi-function design. The product can be equipped with high pressure water gun to do the high pressure washing; The product also can be connected to the tap water for cleaning. The functional is powerful and can be used in various working conditions.