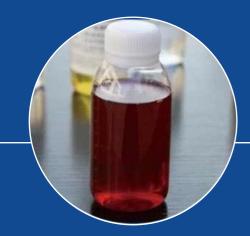

# CHEMICAL CLEANING AGENT

ADC-006
Color Scale Remover

## Product Performance

Appearance | Red liquid
PH (1% aqueous solution) | 2.0 ± 1.0
Solid content | 1-2%
Shelf life | 2 years unopened
Weight 25 kg/barrel

This product has 100% dissolving ability to the dirt formed by carbonate, sulfate, rust, copper rust, etc. It can inhibit the corrosion of stainless steel pipe, copper pipe, cast iron pipe and other metal pipes. It can quickly react with dirt and can remove 85% dirt within 1 hour.