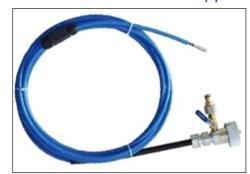

#### **FLEXIBLE SHAFT** Applicable tube range: 6.5mm - 25.4mm

High Manganese: Spring steel VS wear resistant stainless steel (optional

Standard length is 7.6 meter a, can be customized Shaft length

Applicable Copper tube, stainless steel tube, cast iron tube

The joint material: 304 stainless steel

Sleeve material Imported nylon

Copper brueh, wire brush, alloy drill Connect with:

The diameter of Flexible shaft.: 6mm/8mm/10 mm/12mm

Tube cleaner machines Applicable equipment:

Warranty period: One Year Warranty