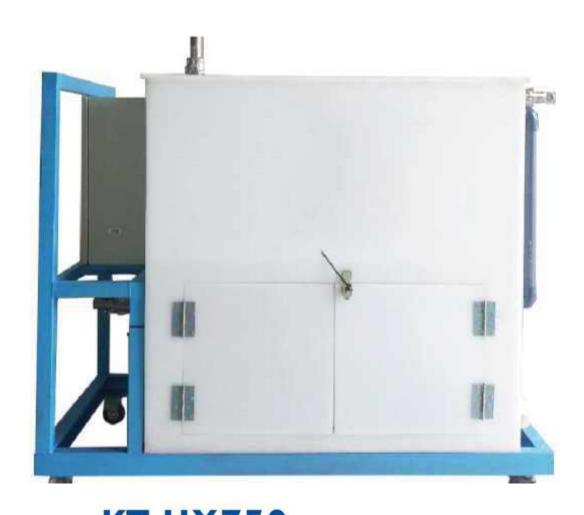

# KT-HX750 CHEMICAL CLEANING

**PUMP SET** 

KT-HX750 is mainly used for central air conditioning condenser cleaning, with circulation cleaning function, this equipment is universal cold and hot, when in low temperature weather, heating to the appropriate temperature cleaning machine cleaning effect is better, also can be over acid and alkali.