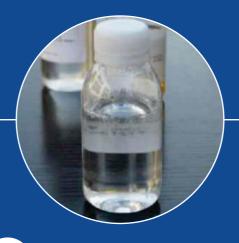

ADC-009 Stainless steel cleaning agent

## **Product Performance**

Appearance I Pale yellow
transparent liquid
PH (1% aqueous solution) | 0.5-2
Density (20°C) g/cm³ | 1.08-1.15
Shelf life | 2 years unopened
Weight | 20 kg/barrel

This product adopts metal efficient corrosion inhibitor, multi-functional formula, no corrosion to stainless steel, steel parts, copper surface. It can dissolve and disperse carbonate, sulfate, iron scale, copper scale and so on. This product is a water-based cleaning agent, can be used according to the scale on the surface of stainless steel, mixed with water ratio.