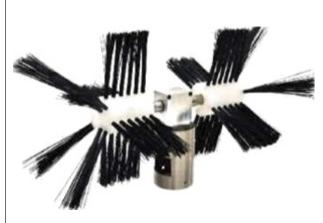

TUBE CLEANING MACHINE (PROFESSIONAL MODEL)

AD-208 is suitable for all kinds of tubes internal cleaning. The product has the stable performance. The shell adopts 304 wire drawing plate, never rust. At the same time, the product is equipped with foot switch end leakage protection power supply to ensure the construction safety. Double \*halts design with one main line end the other standby line, to ensure the smooth completion of the project.

TUBE CLEANING MACHINE (MULTI FUNCTIONAL MODEL)

AD-106 tube cleaner is multi-function design. The product can be equipped with high pressure water gun to do the high pressure washing; The product also can be connected to the tap water for cleaning. The functional is powerful and can be used in various working conditions.

## MODEL AD-101 AD-208 AD-106

| Name                    | Tube cleaning machine (basic model)  | Tube cleaning machine (professional model) | Tube cleaner machine (multi function model)                    |
|-------------------------|--------------------------------------|--------------------------------------------|----------------------------------------------------------------|
| Voltage                 | 220V-240V/ 110V; 50Hz/60Hz           | 220V-240V/110V; 50Hz/60Hz                  | 220V-240V/110V; 50Hz/60Hz                                      |
| Power                   | 375w                                 | 375w                                       | 370W (tube cleaner) + 1000W (high pressure pump)               |
| Brush Speed             | 0-1400rpm (stepless adjustment)      | 900rpm                                     | 0-1400rpm (stepless adjustment)                                |
| Water pressure          | 1                                    | 1                                          | 60Bar                                                          |
| Water flow              | 1                                    | 1                                          | 5L./min                                                        |
| Weight for main unit    | 13kg 350mm'200mm'170mm               | 19kg                                       | 25kg                                                           |
| Dimension for main unit | 20m (standard)                       | 355mm*335mm*185mm                          | 400mm*265mm*410mm                                              |
| Water pipe              | 1pc (6/8/10/I2mm for option)         | 20m (standard)                             | 20m (standard)                                                 |
| Flexible shaft          | 10pcs (6.5-25.4mm for option)        | 2pcs (6/8/10/12 mm for option)             | 2pcs (6/8/ 10/12mm for option)                                 |
| Brush                   | ¢6.35- ¢25.4mm                       | 10pc (6.5-25.4mm for ogtion)               | 10pcs (12.7-25.4mm for option)                                 |
| Applicable tube range   | Basic model, easy to operate end use | ¢6.35- ¢25.4mm                             | ¢6.35- ¢25.4mm                                                 |
| Contrast of function    |                                      | Profeosionel model, stebTe end relieble    | Multi-function model, tube cleaner with high pressure cleaning |