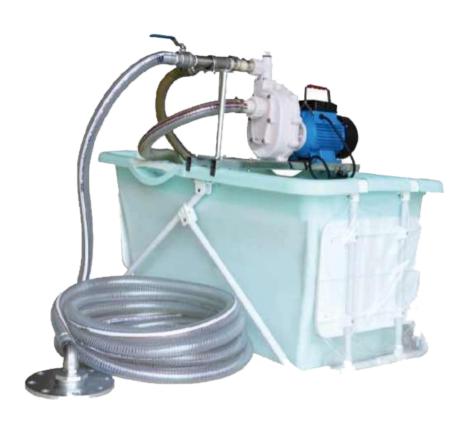

KT-HX130 is mainly used for central air conditioning condenser cleaning, corrosion resistance, wear resistance, leakage proof. This machine adopts gb motor, high pressure water delivery, larger flow. The product is foldable and easy to carry.