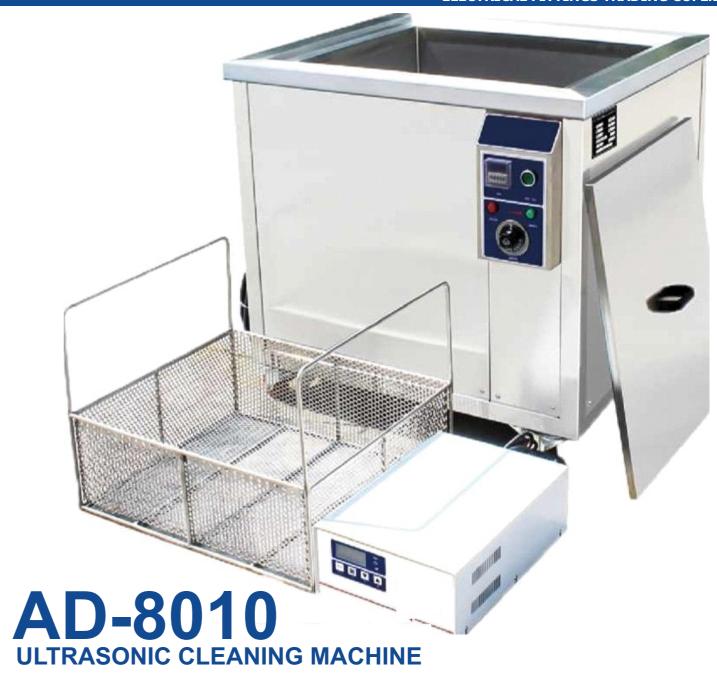

AD-8010 ultrasonic cleaning machine has the function of physical cleaning and chemical cleaning. It's been widely used in oil defectors cleaning and electric field cleaning.

Strong vibration: Industrial vibrate head: The vibrate force is strong enough to remove wax, oil and rust, and does not hurt the cleaning objects.

External generator; Vibration wave power is adjustable: High cleaning efficiency' Vibration wave strength is strong and even; Stable performance

| MODEL          | AD-8010                         |                          |                               |
|----------------|---------------------------------|--------------------------|-------------------------------|
| Name           | Ultrasonic Cleaning Machine     | Heating Power            | AHD HD Camera                 |
| Voltage        | 220V-240V/110V; 50Hz/60HZ       | Product Size             | 860"760'800mm                 |
| Capacity       | 135L                            | Size for cleaning becket | 540*480*400mm                 |
| Vibration Wave | 0-1800w adjustable, 28KHz/40KHz | .Material for basket     | Stainless steel               |
| Time Control   | 1-99 Hours Adjustable           | Standard padding list    | Mein unit: 1p Acceesory: 1set |
| Temprature     | Room Temp to 95°C Adjustable    | Weight                   | 97kg                          |