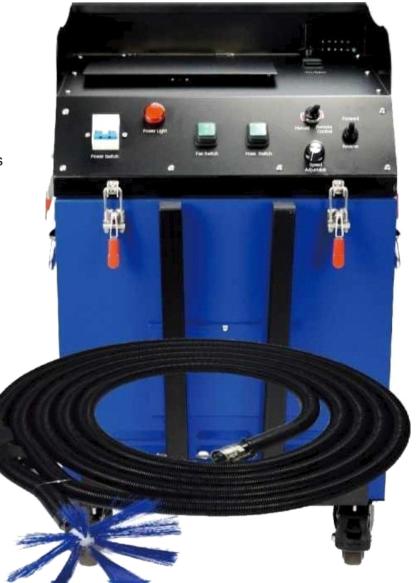

# AD-836 With Camera AIR DUCT CLEANING MACHINE WITH VACUUMES AND CAMERA

AD-838 With Camera is the all-In-one unit with brushing, vacuums and Camera, which Is suitable for 100-800mm ducts cleaning. The main unit is equipped with 10"high definition LCD screen to ensure that there are no dead corner in cleaning. The brush speed is 0-1400rpm stepless adjustment

# **HD Display Cleaner Brushing**

#### HD display in the air ducts

- High-definition night vision camera shows the inside of the duct clearly
- 10" high-definition LCD creen provides the full screen monitoring

#### Brush speed is adjustable

 0-1400rpm stepless adjustment Can clean various ducts

# 2 modes operation manual & remote control

- · Manual mode is easy to operate
- Remote control is effective within 1km.

Applicable to circular & rectangular, horizontal & vertical ducts

### **MODEL AD-836 WITH CAMERA**

| Name         | Air Duct Cleaning Machine with Vacuums | Camera Pixcel           | AHD HD Camera         |
|--------------|----------------------------------------|-------------------------|-----------------------|
| Voltage      | 220V-240V/110V; 50Hz/60HZ              | Light                   | A Highlight LED Light |
| Power        | 2800W                                  | Weight for Main Unit    | 45 Kgs                |
| Brush speed  | 0-1400 rpm (stepless adjustment)       | Dimension for Main Unit | 460mm*402mm*762mm     |
| Display Size | 10" HD LCD Screen                      | Applicable duct range   | ¢100-¢800mm           |
| Application  | Horizontal and vertical air ducts      | Contrast of Function    | Air ducts Cleaning    |