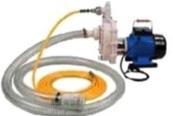

KT-HX130 is mainly used for central air conditioning condenser cleaning, corrosion resistance, wear resistance, leakage proof. This machine adopts gb motor, high pressure water delivery, larger flow. The product is foldable and easy to carry.

# KT-HX245 SMALL CIRCULATING CLEAN-ING PUMP SET

KT-HX245 is mainly used for central air conditioning condenser cleaning, water flow in the pipeline between the condenser and small circulating cleaning pump group continuously circulating cleaning. This product can be over acid and alkali, can add reagent cleaning, cold and hot, low temperature weather heating cleaning effect is better.

# KT-HX750 CHEMICAL CLEANING

**PUMP SET** 

KT-HX750 is mainly used for central air conditioning condenser cleaning, with circulation cleaning function, this equipment is universal cold and hot, when in low temperature weather, heating to the appropriate temperature cleaning machine cleaning effect is better, also can be over acid and alkali.