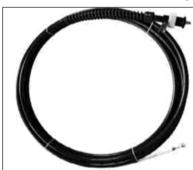

#### **FLEXIBLE SHAFT (For Blocked Tube)** (Applicable tube range:6.5mm - 25.4mm)

High Manganese apring steel VS wear resistant stainless Shaft Core Material

steel (optional)

Shaft length Standard length 76 meters, can be customized

Stainless steel tube, cast iron tube. titanium steel tube Applicable

Connect With Copper wire brush, steel wire brush, alloy steel cutter head Applicable equipment: AD-206/AD-203/AD-302

diameter of Flexible shaft: 10mm/12mm/16mm/22mm/27mm

Warranty period: One year warranty

Sleeve material: Imported nylon/resin steel belt

304 stainless steel The joint material: