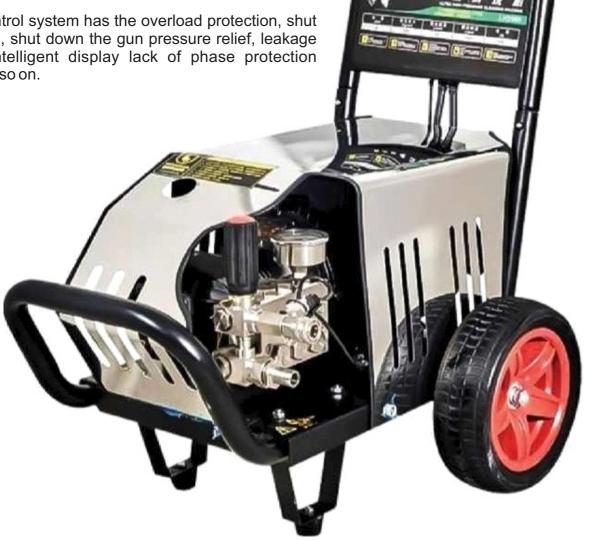

# **AD-8020** HIGH PRESSURE CLEANING MACHINE

AD-8020 high pressure cleening machine is suitable for kitchen hood cleaning. It's acid and alkali resistance, corrosion resistance, can be used through the alkali agent and hot water.

This product adopts full intelligent control system with selfsuction function, which is free from site restrictions. Hot water end alkali resistance; Integrated stainless steal pump head design; Corrosion resistance.

Intelligent control system has the overload protection, shut down the gun, shut down the gun pressure relief, leakage protection, intelligent display lack of phase protection functions and so on.

| MODEL          | AD-8020                        |                         |                 |
|----------------|--------------------------------|-------------------------|-----------------|
| Name           | High Pressure Cleaning Machine | Weight for Main Unit    | 55 Kgs          |
| Voltage        | 220V-240V/110V; 50Hz/60HZ      | Dimension for Main Unit | 74mm*45mm*500mm |
| Power          | 2200W                          |                         |                 |
| Water Pressure | 100 Kgs                        |                         |                 |
| Max Flow       |                                |                         |                 |
|                |                                |                         |                 |