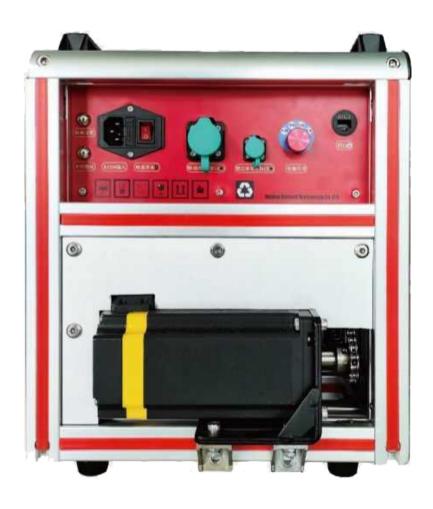

# AD-996 CCTV PIPELINE INSPECTION ROBOT

AD-996 CCTV pipeline inspection robot is a new application of engineering technology It uses industrial pipeline camera system, continuous, real-time record of the actual situation inside the pipeline, According to the video data shot by the camera system, the technicians can determine the location of the problems in the pipeline and judge the nature of the defects, which is real-time, intuitive, accurate and forward-looking. In the aspect of environmental protection and prevention, targeted solutions are adopted to maintain drainage pipes and provide reliable technical basis for rainwater, sewage retention and prevention and control of pipeline leakage pollution

# Professional detection and scientific accuracy

- The lens is 360 degrees in axisRadial rotation 180 degrees

#### **Location Detection Function**

Real -time shooting and positioning during video recording Damaged part of pipeline

#### Long Distance Electric Coil Car

- 120 meters electric coil and line car
- · Automatic cable winding prevents cable winding

| MODEL AD-996 CCTV | -996 cctv |
|-------------------|-----------|
|-------------------|-----------|

| Name  | Pipeline Inspection Robot |                                                                                                                                                       |                       |                               |              |  |  |
|-------|---------------------------|-------------------------------------------------------------------------------------------------------------------------------------------------------|-----------------------|-------------------------------|--------------|--|--|
|       | Motor                     | Six drive system, double motor imported from Switzerland, maximum power output 2000w-2                                                                | EL 11 3               | Cable tensile capacity        | 200 Bar      |  |  |
| Robot |                           | Stepless adjustable, maximum speed 40m/min                                                                                                            | Electric coil car     | Length of a single test       | 120 Mtr      |  |  |
|       | Lighter stand             | Remote control electric lifting frame can increase the height up to 180mm, suitable for different pipe diameter, no need to replace the lifting frame | Wireless controller   | Rated capacity                | 5000mAh      |  |  |
|       | Waterproofing grade       | The basic structure is made up of water proof, water proof pressure is 25bar, water depth is 25m                                                      | Portable battery      | tBattery capacity             | 25Ah         |  |  |
|       | Distinguish ability       | 15x mechanical zoom, auto/manual focus, 3 megapixels (converted from line speed), horizontal resolution 2592*1520                                     | work environment      | Operating ambient temperature | -25°C ~+55°C |  |  |
|       | Viewing Angle/Sensitivity | Viewing Angle: 100° / Sensitivity: 0.01                                                                                                               | Applicable tube range |                               | 250-1500mm   |  |  |
|       | Camera rotation           | LUX 360 degrees in the axial direction and 180 in the radial direction                                                                                |                       |                               |              |  |  |
|       | Light                     | Four bright LED headlights                                                                                                                            |                       |                               |              |  |  |
|       | Waterproofing grade       | lp68, can be used for 10m water depth, the basic structure is made of waterproof structure, to ensure a more perfect waterproof function              |                       |                               |              |  |  |