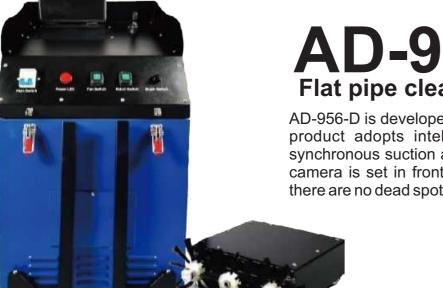

# AD-956-D Flat pipe cleaning robot

AD-956-D is developed for subway pipelines. This product adopts intelligent robot cleaning and synchronous suction and sweep. A high-definition camera is set in front of the robot to ensure that there are no dead spots in cleaning.

# AD-976-A Round Duct cleaning robot

AD-976-A round duct cleaning robot, for round ducts, industrial pipe, chemical pipe and other round pipes, cleaning efficiency is high, can be combined with negative pressure vacuum cleaner, with better effect