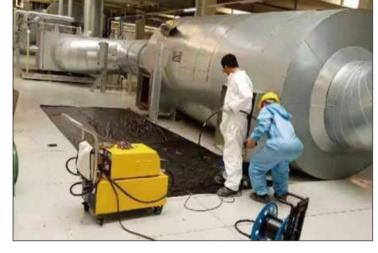

## KITCHEN EXHAUST CLEANING MACHINE

# **AD-8050 FOAM GENERATOR**

AD-8050 foam generator has the advantages of rich foaming, continuous working and strong de-greasing power. The product is recognized and sought after by domestic cleaning companies, occupying 80% of the domestic market and sold to Europe, America, Middle East, Southeast Asia etc.

# **AD-8020** HIGH PRESSURE CLEANING MACHINE

AD-8020 high pressure cleening machine is suitable for kitchen hood cleaning. It's acid and alkali resistance, corrosion resistance, can be used through the alkali agent and hot water.