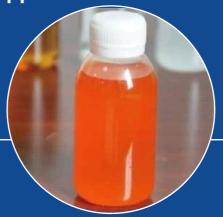

ADC-008
Special cleaning agent for copper tube

## **Product Performance**

Appearance | Orange liquid
PH (1% aqueous solution) | 2.0 ± 1.0
Shelf life 12 years unopened
Weight | 20 kg/barrel
Storage methods I Store at room
temperature away from light

This product has 100% dissolving ability to the dirt formed by carbonate, sulfate, rust, copper rust, etc. This product is easy to use, no corrosion to the copper tube of heat exchanger, to ensure that the condenser or heat exchanger circulation cleaning will not occur because of corrosion and perforation. There is no harm to human skin for a short time.