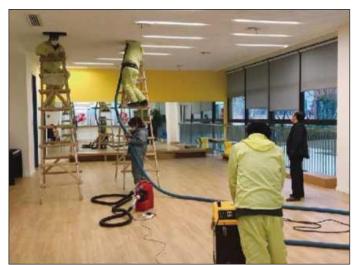

## **TUBE CLEANING MACHINES**

**AIR DUCT CLEANING MACHINES** 

**INDUSTRIAL TUBE CLEANING MACHINES** 

**KITCHEN EXHAUST CLEANING MACHINES** 

PIPELINE INSPECTION EQUIPMENT

**CHEMICAL CLEANING PRODUCTS** 

TUBE CLEANING MACHINE (BASIC MODEL)

AD-101 is suitable for fouling treatment in all kinds of tubes, and also suitable to the rust and scale removal in condensers, evaporators, heat exchangers and other heat exchange tubes. The lightweight design makes the product easy to carry.