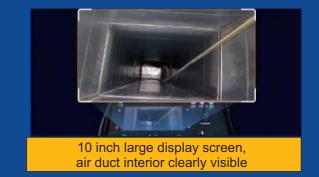

# DUCT CLEANING ROBOT WITH VACUUMS AND CAMERAS

AD-976 duct cleaning robot is the all-in-one unit with brushing, vacuums and camera. It equips with vacuums on the top and bottom of the robot. Camera is 10" high-definition display screen, to ensure no dead corner is left without cleaning. With strong LED lights, you can see the ducts clearly while cleaning. With 2800W high power, it can clean 250-800mm air ducts

#### **HD** display

- Strong LED lights to light up every corner in the ducts
- 1080P high-definition night vision camera