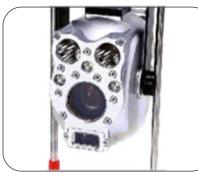

# AD-995 HD Wireless Periscope

## THE CORE FUNCTION

HD wireless periscope is mainly used in municipal pipeline network or tunnels culvert fast imaging detection, in the process of detection, by manipulating the intelligent control terminal real-time recording and save the internal image of the detected object, can quickly capture, save the defect Images, can generate on-site inspection report, users can clearly understand the situation of reel-time detection objects, and make the right decisions.

## PRODUCT FEATURES

- Potable design suitable for field work environment
- 2.14 million HD camera lens, 36 x optical zoom
- The nose rotates 360 degrees to ensure no dead Angle
- Graphical touch interface, simple & fast
- Infrared laser ranging from 0.05-80m precision of ±0.015m
- Unique U-shaped support rod design, shock and collision resistance c