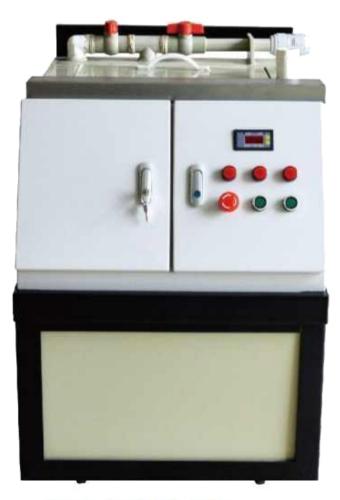

# KT-HX245 SMALL CIRCULATING CLEAN-ING PUMP SET

KT-HX245 is mainly used for central air conditioning condenser cleaning, water flow in the pipeline between the condenser and small circulating cleaning pump group continuously circulating cleaning. This product can be over acid and alkali, can add reagent cleaning, cold and hot, low temperature weather heating cleaning effect is better.