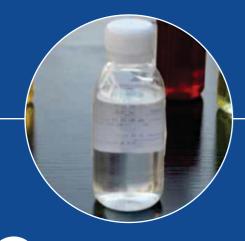

# CHEMICAL CLEANING AGENT

ADC-006
Color Scale Remover

## Product Performance

Appearance | Red liquid
PH (1% aqueous solution) | 2.0 ± 1.0
Solid content | 1-2%
Shelf life | 2 years unopened
Weight 25 kg/barrel

This product has 100% dissolving ability to the dirt formed by carbonate, sulfate, rust, copper rust, etc. It can inhibit the corrosion of stainless steel pipe, copper pipe, cast iron pipe and other metal pipes. It can quickly react with dirt and can remove 85% dirt within 1 hour.