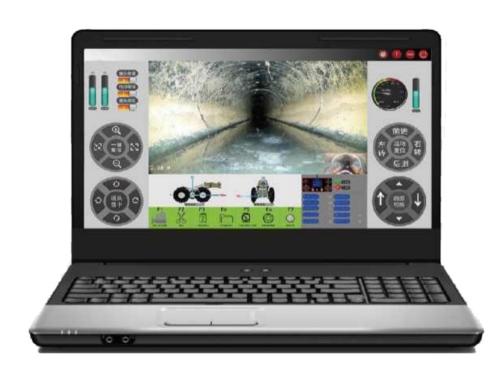

# AD-995 HD Wireless Periscope

## THE CORE FUNCTION

HD wireless periscope is mainly used in municipal pipeline network or tunnels culvert fast imaging detection, in the process of detection, by manipulating the intelligent control terminal real-time recording and save the internal image of the detected object, can quickly capture, save the defect Images, can generate on-site inspection report, users can clearly understand the situation of reel-time detection objects, and make the right decisions.

Potable design Suitable for field work

Terminal Touch Interface
Easy to Operate

The nose rotates 360 degrees to ensure no dead Angels

## PRODUCT FEATURES

- Potable design suitable for field work environment
- 2.14 million HD camera lens, 36 x optical zoom
- The nose rotates 360 degrees to ensure no dead Angle
- Graphical touch interface, simple & fast
- Infrared laser ranging from 0.05-80m precision of ±0.015m
- Unique U-shaped support rod design, shock and collision resistance c

#### **MODEL AD-995** Name **HD Wireless Periscope** Signal Transmission mode Wireless communication Pixel 2.14 million high pixel, day and night HD integrated machine Sensor Distinguish ability 1/2.8"CMOS **ICR** Min. illumination 1920X1280 Max. Resolution Camera Camera lens Color: 0.05lux / Bleck end white: 0.01Lux Host Camera Light 36x opticel zoom, 12x digital zoom / uioee range: 10mm-1200mm Quids Angle - long yew) High beem: 2 high light cold white LED/cioee light: 3 high light cold white LED Laser Ranging Waterproofing grade Red laaer fiXed point, meaeuring distance 0,05 80m, meaeuring accuracy 0.015m IP68 Rotation angle 360" Infinitely ro1atable Battery voltage: DC12V/capacity: 3.6Ah/Single battery life: 2.Sh, standard with 3 batteries Tablet storage capacity 64GB Length of telescopic rod Charging time of host battery 1.3 m when shortened, 5m when extended (customizable) Applied environment