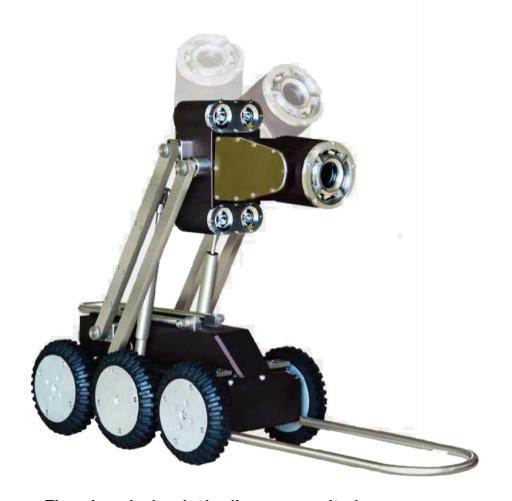

# AD-996 CCTV PIPELINE INSPECTION ROBOT

AD-996 CCTV pipeline inspection robot is a new application of engineering technology It uses industrial pipeline camera system, continuous, real-time record of the actual situation inside the pipeline, According to the video data shot by the camera system, the technicians can determine the location of the problems in the pipeline and judge the nature of the defects, which is real-time, intuitive, accurate and forward-looking. In the aspect of environmental protection and prevention, targeted solutions are adopted to maintain drainage pipes and provide reliable technical basis for rainwater, sewage retention and prevention and control of pipeline leakage pollution

# Professional detection and scientific accuracy

- The lens is 360 degrees in axisRadial rotation 180 degrees

#### **Location Detection Function**

Real -time shooting and positioning during video recording Damaged part of pipeline

#### Long Distance Electric Coil Car

- 120 meters electric coil and line car
- · Automatic cable winding prevents cable winding

| MODEL AD-996 CCTV | -996 cctv |
|-------------------|-----------|
|-------------------|-----------|