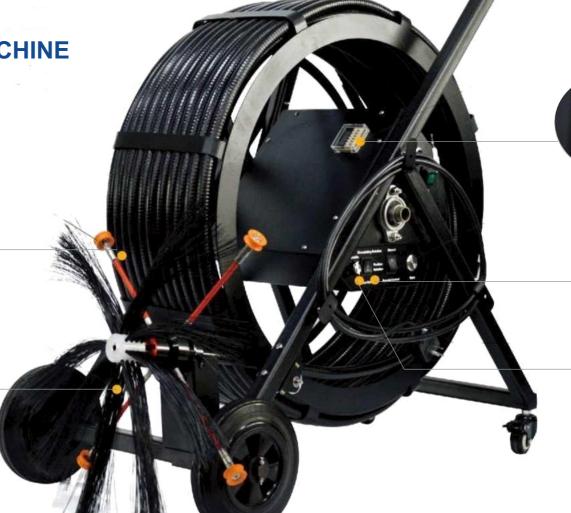

**AD-928** 

**ROTARY BRUSH AIR DUCT CLEANING MACHINE** 

AD 928 is suitable for cleaning 80\*600 mm circular and rectangular ducts. The hose can be stretched without disassembling and work on the bracket directly to serve the working space.

Hose can be stretched easily Metal corrugated plastic sheath can clean ducts with curves Durable service

Choose the right brush according to the duct size.

Brush size can be customized according to the duct size

Automatic Forward and Reverse rotation The time and frequency for Forward and Reverse rotation can be set.

> Manual forward and reverse rotation Adjust forward, reverse and circulating rotation as required.

Brush Speed is stepless adjustment O-1000rpm stepless adjustment. Clean kinds of dirts without residue

# **Long Distance - Large Area Cleaning**

#### Widely Cleaning Applications

- Applicable to 80-600mm ducts
- Can Clean Circular and Rectangular

#### Forward and Reverse Rotation

• Forward and reverse rotation design can clean your ducts thoroughly

#### Brush Speed is Adjustable

- 0-1000rpm Stepless Adjustment
- Hard Brush and Soft Brush for Option can clean kinds of dusts

### **Provide Long Distance Cleaning**

- Hose is 45m long
- Cart support makes your cleaning easier

#### **MODEL AD-928**

| Name        | ROTARY BRUSH AIR DUCT CLEANING MACHINE | Ceiling height          | l l                                                                    |
|-------------|----------------------------------------|-------------------------|------------------------------------------------------------------------|
| Voltage     | 220V-240V/110V; 50Hz/60HZ              | Weight for main unit    | 43 KG                                                                  |
| Power       | 200W                                   | Dimension for main unit | 915 mm * 545mm * 885mm                                                 |
| Brush speed | 0-1000 rpm (stepless adjustment)       | Applicable duct range   | ¢80-¢600 mm                                                            |
| Hose length | 22m/25m                                | Contrast of function    | Provide 45m Long distance cleaning. Brush speed is stepless adjuctable |
| Air volume  | I                                      |                         |                                                                        |