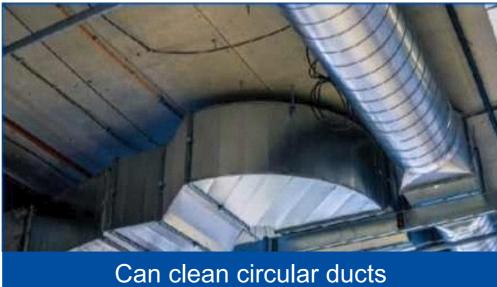

**AD-928** 

**ROTARY BRUSH AIR DUCT CLEANING MACHINE** 

AD 928 is suitable for cleaning 80\*600 mm circular and rectangular ducts. The hose can be stretched without disassembling and work on the bracket directly to serve the working space.

#### Widely Cleaning Applications

- Applicable to 80-600mm ducts
- Can Clean Circular and Rectangular