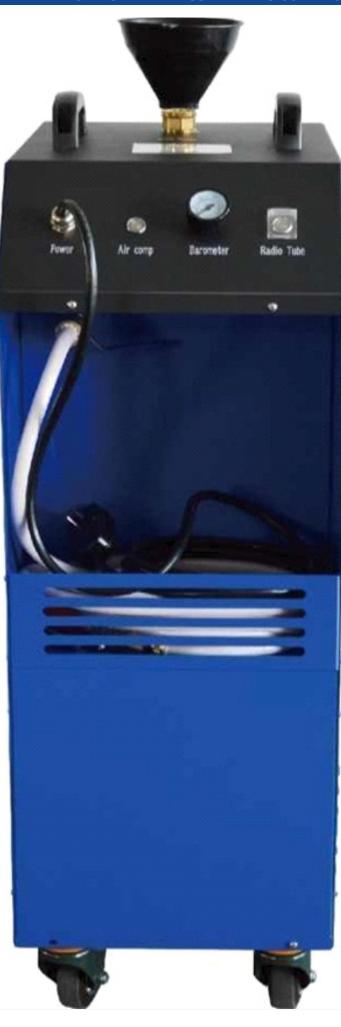

AD-8010 ultrasonic cleaning machine has the function of physical cleaning and chemical cleaning. It's been widely used in oil defectors cleaning and electric field cleaning.

Strong vibration: Industrial vibrate head: The vibrate force is strong enough to remove wax, oil and rust, and does not hurt the cleaning objects.

External generator; Vibration wave power is adjustable: High cleaning efficiency' Vibration wave strength is strong and even; Stable performance

| MODEL          | AD-8010                         |                          |                               |
|----------------|---------------------------------|--------------------------|-------------------------------|
| Name           | Ultrasonic Cleaning Machine     | Heating Power            | AHD HD Camera                 |
| Voltage        | 220V-240V/110V; 50Hz/60HZ       | Product Size             | 860"760'800mm                 |
| Capacity       | 135L                            | Size for cleaning becket | 540*480*400mm                 |
| Vibration Wave | 0-1800w adjustable, 28KHz/40KHz | .Material for basket     | Stainless steel               |
| Time Control   | 1-99 Hours Adjustable           | Standard padding list    | Mein unit: 1p Acceesory: 1set |
| Temprature     | Room Temp to 95°C Adjustable    | Weight                   | 97kg                          |