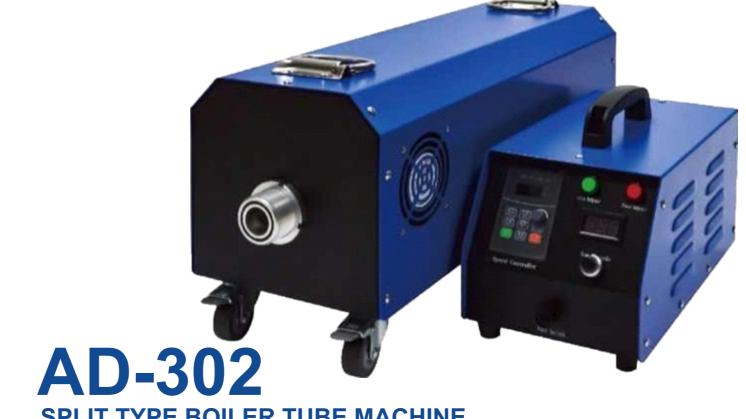

#### SPLIT TYPE BOILER TUBE MACHINE

AD-302 boiler tube cleaner can clean copper tubes, ordinary steel tubes, Iron tubes, stainless steel tubes and other material tubes. It can clean straight tube, elbow tubes, such as S bend tubes, L bend tubes, vertical tubes, horizontal tubes etc. It is suitable for water well tubes, boiler tubes, heat exchanger tubes and other tubes cleaning

## Energy conservation, environmental protection

#### Split design

Compact size design Can clean in boiler

#### Torque is adjustable

Extend the service life of flexible shaft Change the torque transmission

# Brush speed is stepless adjustment

0-1400rpm stepless adjustment Meet the needs of a variety of working conditions

| MODEL                         | AD-212                                       | AD-302                                  |  |
|-------------------------------|----------------------------------------------|-----------------------------------------|--|
| Name                          | Portable Boiler Tube cleaning machine        | Split Type Boiler Tube cleaning machine |  |
| Voltage                       | 380V/50Hz                                    | 220V-240V/110V; 50Hz/60Hz               |  |
| Power                         | 1500W                                        | 1500W                                   |  |
| Brush Speed                   | 900rpm                                       | 0-1400rpm (Steepless Adjustment)        |  |
| Weight of Control Cabinet     | 1                                            | 8Kgs                                    |  |
| Weight for main unit          | 26Kg                                         | 44Kgs                                   |  |
| Dimension for Control Cabinet | 1                                            | 360mm*200mm*175mm                       |  |
| Dimension for main unit       | 430mm*260mm*240mm                            | 700mm*230mm*300mm                       |  |
| Applicable tube range         | ¢30-¢ 200mm                                  | ¢6.35- ¢200mm                           |  |
| Contrast of function          | Suitable for Boiler Fire Tubes, Dry Cleaning | Can Clean "S" and "L" Bend Tubes.       |  |
|                               |                                              |                                         |  |
|                               |                                              |                                         |  |