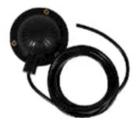

# AD-995 HD Wireless Periscope

## THE CORE FUNCTION

HD wireless periscope is mainly used in municipal pipeline network or tunnels culvert fast imaging detection, in the process of detection, by manipulating the intelligent control terminal real-time recording and save the internal image of the detected object, can quickly capture, save the defect Images, can generate on-site inspection report, users can clearly understand the situation of reel-time detection objects, and make the right decisions.

## PRODUCT FEATURES

- Potable design suitable for field work environment
- 2.14 million HD camera lens, 36 x optical zoom
- The nose rotates 360 degrees to ensure no dead Angle
- Graphical touch interface, simple & fast
- Infrared laser ranging from 0.05-80m precision of ±0.015m
- Unique U-shaped support rod design, shock and collision resistance c

#### **MODEL AD-995** Name **HD Wireless Periscope** Signal Transmission mode Wireless communication Pixel 2.14 million high pixel, day and night HD integrated machine Sensor Distinguish ability 1/2.8"CMOS **ICR** Min. illumination 1920X1280 Max. Resolution Camera Camera lens Color: 0.05lux / Bleck end white: 0.01Lux Host Camera Light 36x opticel zoom, 12x digital zoom / uioee range: 10mm-1200mm Quids Angle - long yew) High beem: 2 high light cold white LED/cioee light: 3 high light cold white LED Laser Ranging Waterproofing grade Red laaer fiXed point, meaeuring distance 0,05 80m, meaeuring accuracy 0.015m IP68 Rotation angle 360" Infinitely ro1atable Battery voltage: DC12V/capacity: 3.6Ah/Single battery life: 2.Sh, standard with 3 batteries Tablet storage capacity 64GB Length of telescopic rod Charging time of host battery 1.3 m when shortened, 5m when extended (customizable) Applied environment