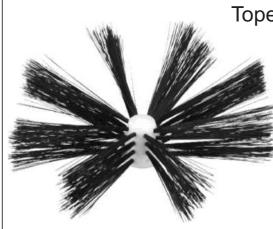

## **TUBE CLEANING MACHINES**

**AIR DUCT CLEANING MACHINES** 

**INDUSTRIAL TUBE CLEANING MACHINES** 

**KITCHEN EXHAUST CLEANING MACHINES** 

PIPELINE INSPECTION EQUIPMENT

**CHEMICAL CLEANING PRODUCTS** 

TUBE CLEANING MACHINE (BASIC MODEL)

AD-101 is suitable for fouling treatment in all kinds of tubes, and also suitable to the rust and scale removal in condensers, evaporators, heat exchangers and other heat exchange tubes. The lightweight design makes the product easy to carry.