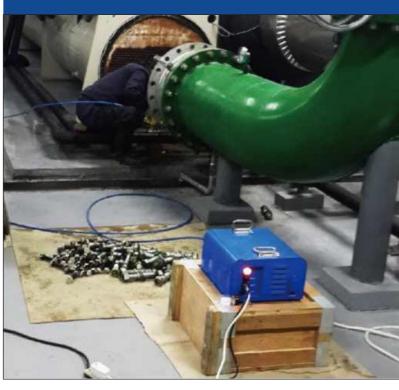

KT-HX130 is mainly used for central air conditioning condenser cleaning, corrosion resistance, wear resistance, leakage proof. This machine adopts gb motor, high pressure water delivery, larger flow. The product is foldable and easy to carry.

# KT-HX245 SMALL CIRCULATING CLEAN-ING PUMP SET

KT-HX245 is mainly used for central air conditioning condenser cleaning, water flow in the pipeline between the condenser and small circulating cleaning pump group continuously circulating cleaning. This product can be over acid and alkali, can add reagent cleaning, cold and hot, low temperature weather heating cleaning effect is better.

# KT-HX750 CHEMICAL CLEANING

**PUMP SET** 

KT-HX750 is mainly used for central air conditioning condenser cleaning, with circulation cleaning function, this equipment is universal cold and hot, when in low temperature weather, heating to the appropriate temperature cleaning machine cleaning effect is better, also can be over acid and alkali.