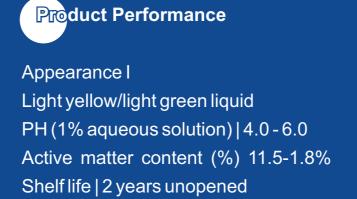

# CHEMICAL CLEANING AGENT

ADC-006
Color Scale Remover

## Product Performance

Appearance | Red liquid
PH (1% aqueous solution) | 2.0 ± 1.0
Solid content | 1-2%
Shelf life | 2 years unopened
Weight 25 kg/barrel

This product has 100% dissolving ability to the dirt formed by carbonate, sulfate, rust, copper rust, etc. It can inhibit the corrosion of stainless steel pipe, copper pipe, cast iron pipe and other metal pipes. It can quickly react with dirt and can remove 85% dirt within 1 hour.