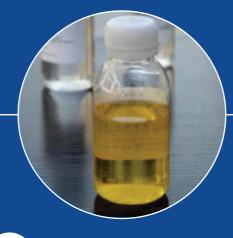

ADC-008
Special cleaning agent for copper tube

## **Product Performance**

Appearance | Orange liquid
PH (1% aqueous solution) | 2.0 ± 1.0
Shelf life 12 years unopened
Weight | 20 kg/barrel
Storage methods I Store at room
temperature away from light

This product has 100% dissolving ability to the dirt formed by carbonate, sulfate, rust, copper rust, etc. This product is easy to use, no corrosion to the copper tube of heat exchanger, to ensure that the condenser or heat exchanger circulation cleaning will not occur because of corrosion and perforation. There is no harm to human skin for a short time.