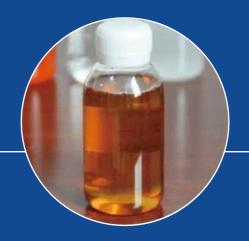

ADC-009 Stainless steel cleaning agent

## **Product Performance**

Appearance I Pale yellow
transparent liquid
PH (1% aqueous solution) | 0.5-2
Density (20°C) g/cm³ | 1.08-1.15
Shelf life | 2 years unopened
Weight | 20 kg/barrel

This product adopts metal efficient corrosion inhibitor, multi-functional formula, no corrosion to stainless steel, steel parts, copper surface. It can dissolve and disperse carbonate, sulfate, iron scale, copper scale and so on. This product is a water-based cleaning agent, can be used according to the scale on the surface of stainless steel, mixed with water ratio.