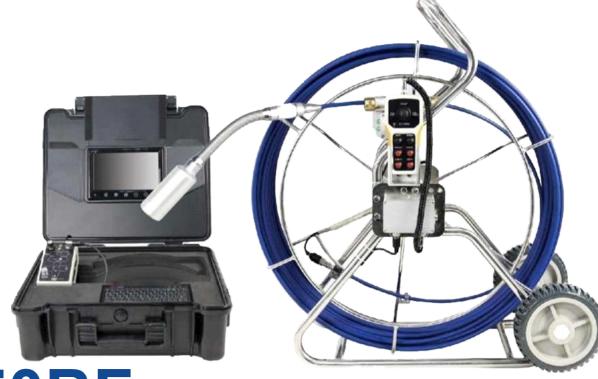

## **TUBE CLEANING MACHINES**

**AIR DUCT CLEANING MACHINES** 

**INDUSTRIAL TUBE CLEANING MACHINES** 

**KITCHEN EXHAUST CLEANING MACHINES** 

PIPELINE INSPECTION EQUIPMENT

**CHEMICAL CLEANING PRODUCTS** 

TUBE CLEANING MACHINE (BASIC MODEL)

AD-101 is suitable for fouling treatment in all kinds of tubes, and also suitable to the rust and scale removal in condensers, evaporators, heat exchangers and other heat exchange tubes. The lightweight design makes the product easy to carry.

TUBE CLEANING MACHINE (PROFESSIONAL MODEL)

AD-208 is suitable for all kinds of tubes internal cleaning. The product has the stable performance. The shell adopts 304 wire drawing plate, never rust. At the same time, the product is equipped with foot switch end leakage protection power supply to ensure the construction safety. Double \*halts design with one main line end the other standby line, to ensure the smooth completion of the project.

TUBE CLEANING MACHINE (MULTI FUNCTIONAL MODEL)

AD-106 tube cleaner is multi-function design. The product can be equipped with high pressure water gun to do the high pressure washing; The product also can be connected to the tap water for cleaning. The functional is powerful and can be used in various working conditions.