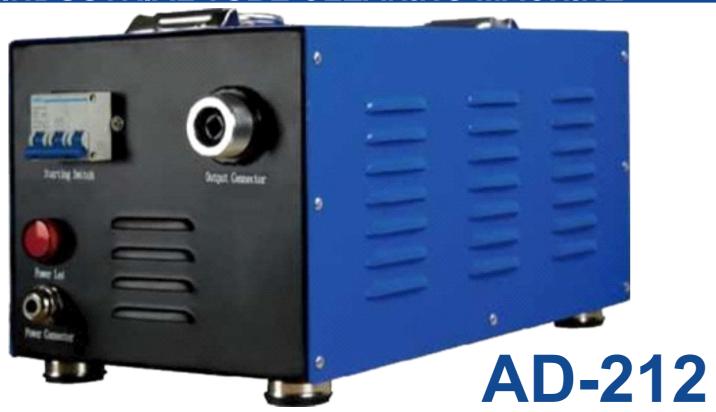

#### PORTABLE BOILER TUBE MACHINE

AD-212 is specially designed for boiler fire tube dry cleaning. The product is easy to use, and an clean the hard blocked tubes. It uses drills and wire brushes to clean tubes in dry cleaning

## Effective dredge, dry cleaning

#### **Dry cleaning**

Used for dry cleaning tubes Clean the boiler fire tubes

#### 1500w High Power

Strong power, quick dredging Compact size design

#### **Continuous operation**

Can work continuously for 24 hours High quality accessories, durable

# Brush speed is stepless adjustment

0-1400rpm stepless adjustment Meet the needs of a variety of working conditions

| MODEL                         | AD-212                                       | AD-302                                  |  |
|-------------------------------|----------------------------------------------|-----------------------------------------|--|
| Name                          | Portable Boiler Tube cleaning machine        | Split Type Boiler Tube cleaning machine |  |
| Voltage                       | 380V/50Hz                                    | 220V-240V/110V; 50Hz/60Hz               |  |
| Power                         | 1500W                                        | 1500W                                   |  |
| Brush Speed                   | 900rpm                                       | 0-1400rpm (Steepless Adjustment)        |  |
| Weight of Control Cabinet     | 1                                            | 8Kgs                                    |  |
| Weight for main unit          | 26Kg                                         | 44Kgs                                   |  |
| Dimension for Control Cabinet | 1                                            | 360mm*200mm*175mm                       |  |
| Dimension for main unit       | 430mm*260mm*240mm                            | 700mm*230mm*300mm                       |  |
| Applicable tube range         | ¢30-¢ 200mm                                  | ¢6.35- ¢200mm                           |  |
| Contrast of function          | Suitable for Boiler Fire Tubes, Dry Cleaning | Can Clean "S" and "L" Bend Tubes.       |  |
|                               |                                              |                                         |  |
|                               |                                              |                                         |  |