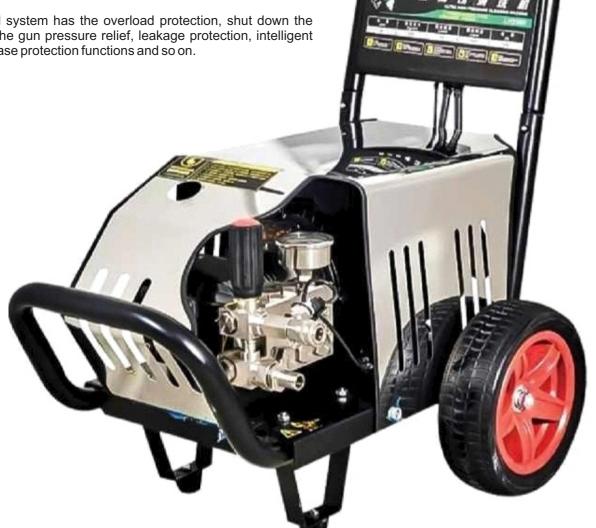

# **AD-8020** HIGH PRESSURE CLEANING MACHINE

AD-8020 high pressure cleening machine is suitable for kitchen hood cleaning. It's acid and alkali resistance, corrosion resistance, can be used through the alkali agent and hot water.

This product adopts full intelligent control system with selfsuction function, which is free from site restrictions. Hot water end alkali resistance; Integrated stainless steal pump head design; Corrosion resistance.

Intelligent control system has the overload protection, shut down the gun, shut down the gun pressure relief, leakage protection, intelligent display lack of phase protection functions and so on.

| MODEL          | AD-8020                        |                         |                 |
|----------------|--------------------------------|-------------------------|-----------------|
| Name           | High Pressure Cleaning Machine | Weight for Main Unit    | 55 Kgs          |
| Voltage        | 220V-240V/110V; 50Hz/60HZ      | Dimension for Main Unit | 74mm*45mm*500mm |
| Power          | 2200W                          |                         |                 |
| Water Pressure | 100 Kgs                        |                         |                 |
| Max Flow       |                                |                         |                 |
|                |                                |                         |                 |