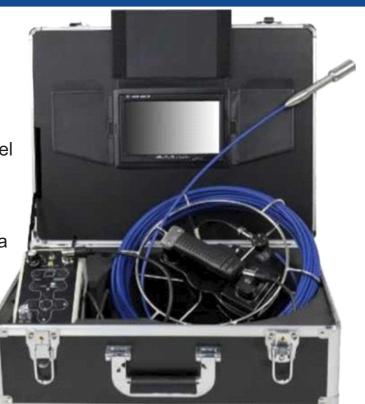

### INDUSTRIAL PIPELINE INSPECTION CAMERA

AD-C23 industrial pipeline inspection camera is mainly used for pipes, drains, sewers, chimneys, machinery and building inspection and other fields, can achieve non-destructive testing without disassembly or destruction of assembly and equipment stop operation.

# AD-C50BF PIPELINE INSPECTION CAMERA

KT-C50BF pipeline Inspection camera is an application in water supply system, tanks and containers, natural gas, chemical pipelines, power plants and other internal and external detection is equipment instruments, usually detection objects for all kinds of pipelines. its function is to the pipeline aging, damage degree, internal blockage, corrosion damage, Internal structure analysis and a series of indicators to make a system intuitive detection judgment.

# **CORE FUNCTIONS**

- 01 72 million HD pixels
- 7 hours long endurance
- 03 Long-distance detection
- 04 Industrial waterproof camera

| MODEL           |                         | AD-C23                                            | AD-C50BF                                          |  |
|-----------------|-------------------------|---------------------------------------------------|---------------------------------------------------|--|
|                 | Robot power voltage     | 420 thousand pixels                               | 720 thousand pixels                               |  |
| Camera          | Camera pixel            | 105°                                              | 90°                                               |  |
| Camera          | Light                   | 12 LED light (white) adjustable                   | 6 bright cold white LED lights                    |  |
|                 | Claw lifting ability    | IP68                                              | IP689                                             |  |
|                 | Size                    | 7 inch TFT color display                          | inch TFT color display                            |  |
|                 | Memory storage capacity | 8 GB SD card (maximum 256 GB) and USB flash drive | 8 GB SD card (maximum 256 GB) and USB flash drive |  |
|                 | Cable tensile capacity  | Mp4                                               | Mp4                                               |  |
| Control Cabinet |                         | 7 hours of battery continuous working time        | 7 hours of battery continuous working time        |  |
|                 |                         | 4400mAh                                           | 4400mAh                                           |  |
|                 |                         | 477mm*390mm*180mm                                 | 520mm*435mm*200mm                                 |  |
| Winding Disc    |                         | 20m (Max. 50m)                                    | 60m (Max. 120m)                                   |  |
| vviriding Disc  |                         | 5mm                                               | 9.5mm                                             |  |