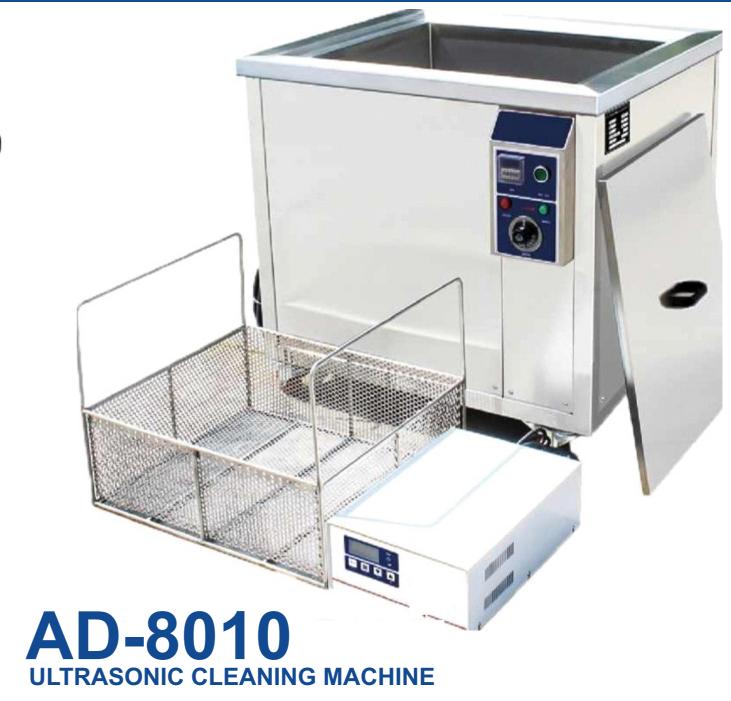

AD-8010 ultrasonic cleaning machine has the function of physical cleaning and chemical cleaning. It's been widely used in oil defectors cleaning and electric field cleaning.

Strong vibration: Industrial vibrate head: The vibrate force is strong enough to remove wax, oil and rust, and does not hurt the cleaning objects.

External generator; Vibration wave power is adjustable: High cleaning efficiency' Vibration wave strength is strong and even; Stable performance

| MODEL          | AD-8010                         |                          |                               |
|----------------|---------------------------------|--------------------------|-------------------------------|
| Name           | Ultrasonic Cleaning Machine     | Heating Power            | AHD HD Camera                 |
| Voltage        | 220V-240V/110V; 50Hz/60HZ       | Product Size             | 860"760'800mm                 |
| Capacity       | 135L                            | Size for cleaning becket | 540*480*400mm                 |
| Vibration Wave | 0-1800w adjustable, 28KHz/40KHz | .Material for basket     | Stainless steel               |
| Time Control   | 1-99 Hours Adjustable           | Standard padding list    | Mein unit: 1p Acceesory: 1set |
| Temprature     | Room Temp to 95°C Adjustable    | Weight                   | 97kg                          |