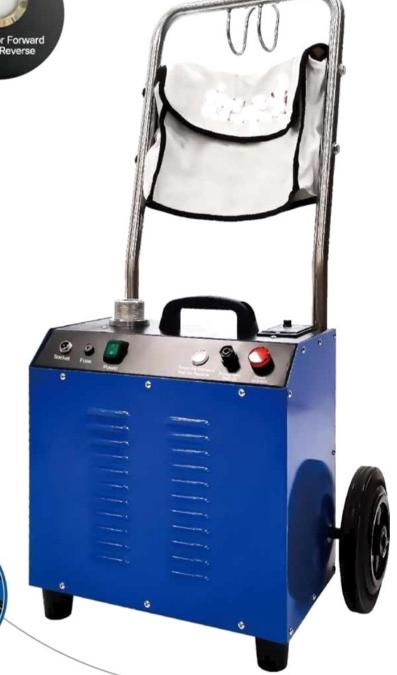

AD-101 is suitable for fouling treatment in all kinds of tubes, and also suitable to the rust and scale removal in condensers, evaporators, heat exchangers and other heat exchange tubes. The lightweight design makes the product easy to carry.

TUBE CLEANING MACHINE (PROFESSIONAL MODEL)

AD-208 is suitable for all kinds of tubes internal cleaning. The product has the stable performance. The shell adopts 304 wire drawing plate, never rust. At the same time, the product is equipped with foot switch end leakage protection power supply to ensure the construction safety. Double \*halts design with one main line end the other standby line, to ensure the smooth completion of the project.

TUBE CLEANING MACHINE (MULTI FUNCTIONAL MODEL)

AD-106 tube cleaner is multi-function design. The product can be equipped with high pressure water gun to do the high pressure washing; The product also can be connected to the tap water for cleaning. The functional is powerful and can be used in various working conditions.