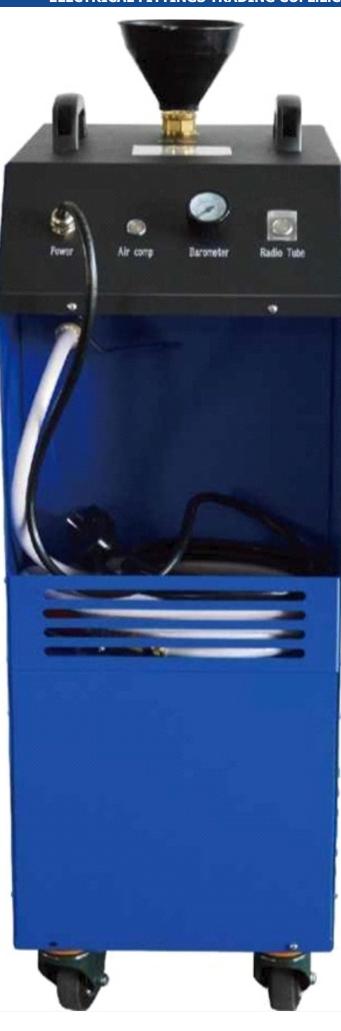

AD-8010 ultrasonic cleaning machine has the function of physical cleaning and chemical cleaning. It's been widely used in oil defectors cleaning and electric field cleaning.

Strong vibration: Industrial vibrate head: The vibrate force is strong enough to remove wax, oil and rust, and does not hurt the cleaning objects.

External generator; Vibration wave power is adjustable: High cleaning efficiency' Vibration wave strength is strong and even; Stable performance

| MODEL          | AD-8010                         |                          |                               |
|----------------|---------------------------------|--------------------------|-------------------------------|
| Name           | Ultrasonic Cleaning Machine     | Heating Power            | AHD HD Camera                 |
| Voltage        | 220V-240V/110V; 50Hz/60HZ       | Product Size             | 860"760'800mm                 |
| Capacity       | 135L                            | Size for cleaning becket | 540*480*400mm                 |
| Vibration Wave | 0-1800w adjustable, 28KHz/40KHz | .Material for basket     | Stainless steel               |
| Time Control   | 1-99 Hours Adjustable           | Standard padding list    | Mein unit: 1p Acceesory: 1set |
| Temprature     | Room Temp to 95°C Adjustable    | Weight                   | 97kg                          |