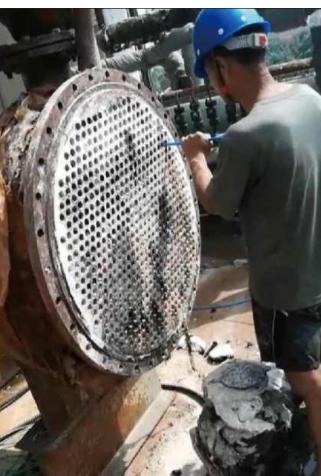

AD-101 is suitable for fouling treatment in all kinds of tubes, and also suitable to the rust and scale removal in condensers, evaporators, heat exchangers and other heat exchange tubes. The lightweight design makes the product easy to carry.

TUBE CLEANING MACHINE (PROFESSIONAL MODEL)

AD-208 is suitable for all kinds of tubes internal cleaning. The product has the stable performance. The shell adopts 304 wire drawing plate, never rust. At the same time, the product is equipped with foot switch end leakage protection power supply to ensure the construction safety. Double \*halts design with one main line end the other standby line, to ensure the smooth completion of the project.

TUBE CLEANING MACHINE (MULTI FUNCTIONAL MODEL)

AD-106 tube cleaner is multi-function design. The product can be equipped with high pressure water gun to do the high pressure washing; The product also can be connected to the tap water for cleaning. The functional is powerful and can be used in various working conditions.