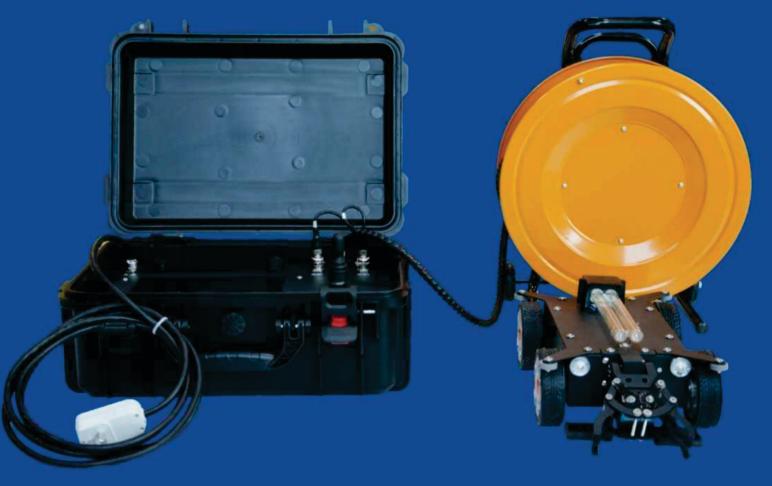

# AD-996 CCTV PIPELINE INSPECTION ROBOT

AD-996 CCTV pipeline inspection robot is a new application of engineering technology It uses industrial pipeline camera system, continuous, real-time record of the actual situation inside the pipeline, According to the video data shot by the camera system, the technicians can determine the location of the problems in the pipeline and judge the nature of the defects, which is real-time, intuitive, accurate and forward-looking. In the aspect of environmental protection and prevention, targeted solutions are adopted to maintain drainage pipes and provide reliable technical basis for rainwater, sewage retention and prevention and control of pipeline leakage pollution

# Professional detection and scientific accuracy

- The lens is 360 degrees in axisRadial rotation 180 degrees

#### **Location Detection Function**

Real -time shooting and positioning during video recording Damaged part of pipeline

#### Long Distance Electric Coil Car

- 120 meters electric coil and line car
- · Automatic cable winding prevents cable winding

| MODEL AD-996 CCTV | -996 cctv |
|-------------------|-----------|
|-------------------|-----------|

| Name  | Pipeline Inspection Robot |                                                                                                                                                       |                       |                               |              |  |  |
|-------|---------------------------|-------------------------------------------------------------------------------------------------------------------------------------------------------|-----------------------|-------------------------------|--------------|--|--|
|       | Motor                     | Six drive system, double motor imported from Switzerland, maximum power output 2000w-2                                                                | EL 11 3               | Cable tensile capacity        | 200 Bar      |  |  |
| Robot |                           | Stepless adjustable, maximum speed 40m/min                                                                                                            | Electric coil car     | Length of a single test       | 120 Mtr      |  |  |
|       | Lighter stand             | Remote control electric lifting frame can increase the height up to 180mm, suitable for different pipe diameter, no need to replace the lifting frame | Wireless controller   | Rated capacity                | 5000mAh      |  |  |
|       | Waterproofing grade       | The basic structure is made up of water proof, water proof pressure is 25bar, water depth is 25m                                                      | Portable battery      | tBattery capacity             | 25Ah         |  |  |
|       | Distinguish ability       | 15x mechanical zoom, auto/manual focus, 3 megapixels (converted from line speed), horizontal resolution 2592*1520                                     | work environment      | Operating ambient temperature | -25°C ~+55°C |  |  |
|       | Viewing Angle/Sensitivity | Viewing Angle: 100° / Sensitivity: 0.01                                                                                                               | Applicable tube range |                               | 250-1500mm   |  |  |
|       | Camera rotation           | LUX 360 degrees in the axial direction and 180 in the radial direction                                                                                |                       |                               |              |  |  |
|       | Light                     | Four bright LED headlights                                                                                                                            |                       |                               |              |  |  |
|       | Waterproofing grade       | lp68, can be used for 10m water depth, the basic structure is made of waterproof structure, to ensure a more perfect waterproof function              |                       |                               |              |  |  |