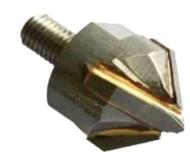

Star of Dredge **AD-206** 

**BOILER TUBE CLEANER** 

AD-206 is suitable for all kinds of tubes cleaning. The cleaning scope covers the air pre-heatare, power plant condensers, air pre-heaters, gas coolers, kinds of heat exchanger tubes, and other industrial tubes

**Equipped with flexible shaft** Applicable tube range is 6.35mm-800mm

Easily clean hard blocked tubes are cleaned thoroughly

#### Hard alloy drill

Hard alloy drill has a wide bearing surface Stronger dredge, faster cleaning.