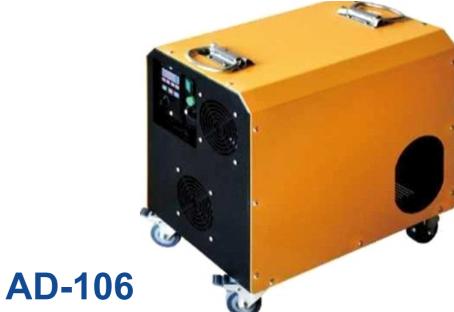

TUBE CLEANING MACHINE (MULTI FUNCTIONAL MODEL)

AD-106 tube cleaner is multi-function design. The product can be equipped with high pressure water gun to do the high pressure washing; The product also can be connected to the tap water for cleaning. The functional is powerful and can be used in various working conditions.

## AD-106

## **Self Suction Design**

- 60Kg High Pressure water Cleaning
- Residue is cleaned immediately after flushing

### Water inlet on Shaft

- Spray water while brushing have a better cleaning effect
- Protect the main unit from corrosion