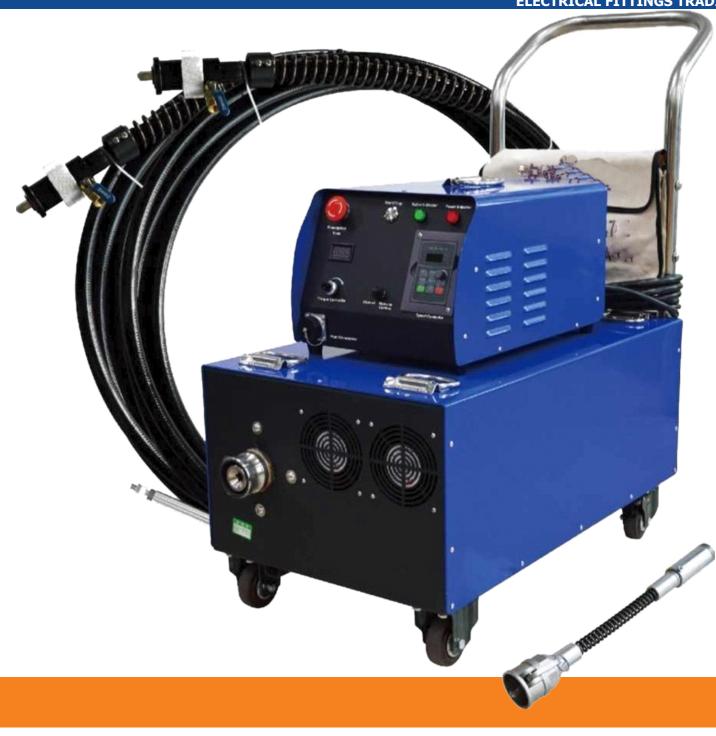

## KITCHEN EXHAUST CLEANING MACHINE

# **AD-8050 FOAM GENERATOR**

AD-8050 foam generator has the advantages of rich foaming, continuous working and strong de-greasing power. The product is recognized and sought after by domestic cleaning companies, occupying 80% of the domestic market and sold to Europe, America, Middle East, Southeast Asia etc.

Compact size, easy to move integrated the foam machine with air compressor, it's compact size, simple connection way and easy to transport

# FOUR CORE STRENGTHS

Rich foam Generate rich foam

#### Strong de-greasing power

Foam wall hanging effect is good, which can maximize the reaction with grease, improving the cleaning effect

#### **Cost reduction**

Small dosage of agent grestly reduces the cost of

**Continuous working**Air compressor works according to the tank pressure rating, so it can start or stop working automatically to keep the tank pressure at the steady state value.

#### Intelligent module

Intelligent module design for pressure automatic control for pressure, do not need the artificial operation

#### High safety performance

Water inlet valve with protective cover to prevent accidental collision in the process of use, which owns high safety

## **MODEL AD-8050**

| Name    | Foam Generator               | Rated Power       | 1500 W                           |
|---------|------------------------------|-------------------|----------------------------------|
| Voltage | 220V -240V / 110V; 50Hz/60Hz | Working Pressure  | 0.15-0.25mpa (Automatic Control) |
| Weight  | 30kg                         | Product Dimension | 240mm*540mm*940mm                |
|         |                              |                   |                                  |