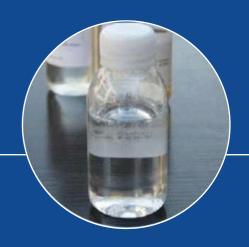

# ADC-010 Non-stop cleaning agent

## **Product Performance**

Appearance | Colorless liquid
PH (1% aqueous solution) | 5.7-7.0
Density(20°C) g/cm³ | 1.06-1.12
Shelf life I 2 years unopened
Weight | 20 kg/barrel

Using this agent do not need to stop the machine, so the machine can work normally. Dosage saving: add 2-5kg agent per ton of water; Strong capacity to dissolve scale and clean thoroughly; Cleaning waste liquid pollution-free, free discharge; Save prefilm, easy to operate.