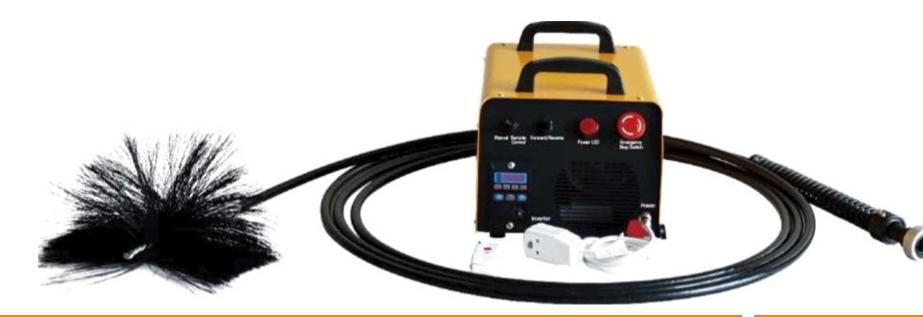

## **TUBE CLEANING MACHINES**

**AIR DUCT CLEANING MACHINES** 

**INDUSTRIAL TUBE CLEANING MACHINES** 

**KITCHEN EXHAUST CLEANING MACHINES** 

PIPELINE INSPECTION EQUIPMENT

**CHEMICAL CLEANING PRODUCTS** 

TUBE CLEANING MACHINE (BASIC MODEL)

AD-101 is suitable for fouling treatment in all kinds of tubes, and also suitable to the rust and scale removal in condensers, evaporators, heat exchangers and other heat exchange tubes. The lightweight design makes the product easy to carry.

TUBE CLEANING MACHINE (PROFESSIONAL MODEL)

AD-208 is suitable for all kinds of tubes internal cleaning. The product has the stable performance. The shell adopts 304 wire drawing plate, never rust. At the same time, the product is equipped with foot switch end leakage protection power supply to ensure the construction safety. Double \*halts design with one main line end the other standby line, to ensure the smooth completion of the project.

TUBE CLEANING MACHINE (MULTI FUNCTIONAL MODEL)

AD-106 tube cleaner is multi-function design. The product can be equipped with high pressure water gun to do the high pressure washing; The product also can be connected to the tap water for cleaning. The functional is powerful and can be used in various working conditions.