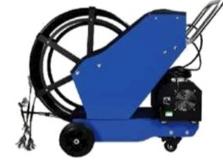

Star of Dredge **AD-206** 

**BOILER TUBE CLEANER** 

AD-206 is suitable for all kinds of tubes cleaning. The cleaning scope covers the air pre-heatare, power plant condensers, air pre-heaters, gas coolers, kinds of heat exchanger tubes, and other industrial tubes

**Equipped with flexible shaft** Applicable tube range is 6.35mm-800mm

Easily clean hard blocked tubes are cleaned thoroughly

#### Hard alloy drill

Hard alloy drill has a wide bearing surface Stronger dredge, faster cleaning.

# Air/water flushing modes Air blast cleaning without water operation, can

blow broken dirt out from the tubes. Water flush cleaning can wash the dirt away from the tubes, so that the tubes are cleaned thoroughly.

**Torque Controlle** 

torques, so as to protect the flexible shaft Extend the service life of flexible shaft

#### 0-2800rpm stepless adjustment

The recommended rotation speed is 1000-2000 rpm for non-blocked tubes and 2000-2800rpm for blocked tubes.

#### Two flexible shafts work simult- aneously, double the cleaning efficiency

Spindle and auxiliary shaft can work at the same time. They do not interfere with each other and can be stopped and run at will.

## MODEL AD-836

| Name        | Boiler Tube Cleaning Machine     | Weight of control cabinet    | 15 Kgs            | Applicable tube range | ¢6.35 - ¢800mm              |
|-------------|----------------------------------|------------------------------|-------------------|-----------------------|-----------------------------|
| Voltage     | 380V / 50Hz                      | Weight for main unit         | 80 Kgs            | Contrast of function  | Can clean hard choked tubes |
| Power       | 3000W                            | Dimension of control cabinet | 450mm*320mm*260mm |                       |                             |
| Brush Speed | 0- 2800rpm (stepless adjustment) | Dimension for mein unit      | 660mm*420mm*400mm |                       |                             |