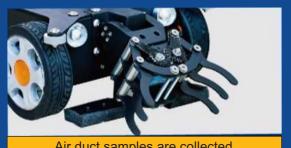

# AD-988 DUCT INSPECTION ROBOT

Ventilation duct detection robot, used for all kinds of air duct dust sample collection, bacteria testing, disinfection, detection of air quality

# THE CORE FUNCTION

O2 Sample collection foreign object capture

03 Lengingarige detection Itraviolet ozone sterilization

Ultraviolet ozone sterilization

Ultraviolet Disinfection Lamp, double pipe irradiation disinfection efficiency doubled

Dual HD camera + memory card, full monitoring video

| _   | _  |  |    |     |       |    |
|-----|----|--|----|-----|-------|----|
| 100 |    |  | EL | AD. |       |    |
| -   |    |  |    | /\  | <br>× | 2  |
| ш   | 78 |  |    | AU  |       | C. |
| _   |    |  |    |     |       |    |

| Rated voltage   | of whole machine        | 220V-240V/110V; 50Hz/60Hz   | Power                          | 220W                     |
|-----------------|-------------------------|-----------------------------|--------------------------------|--------------------------|
| Applicable duc  | t range                 | Height≥140mm; Width≥230mm   |                                |                          |
|                 | Robot power voltage     | 24V/50Hz                    | Crawl speed                    | 7.5m/min                 |
|                 | Camera pixel            | AHD HD camera, 2 megapixels | Ultraviolet radiator           | Ultraviolet disinfection |
| Robot           | Light                   | 4 high light LED headlights | Claw to take the maximum range | 0-100mm                  |
|                 | Claw lifting ability    | 1KG                         | Weigh                          | 4.5kg                    |
|                 | Size                    | 440mm*230mm 140mm           |                                |                          |
| Control Cabinet | Memory storage capacity | 64G                         | Display size                   | 10" HD LCD screen        |
| Winding Disc    | Cable tensile capacity  | 10 Bar                      | Length of a single test        | 20 meters (standard)     |
|                 |                         |                             |                                |                          |