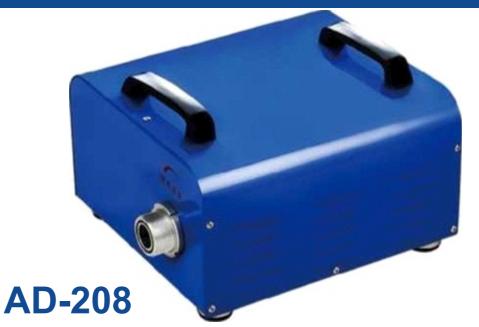

TUBE CLEANING MACHINE (PROFESSIONAL MODEL)

AD-208 is suitable for all kinds of tubes internal cleaning. The product has the stable performance. The shell adopts 304 wire drawing plate, never rust. At the same time, the product is equipped with foot switch end leakage protection power supply to ensure the construction safety. Double \*halts design with one main line end the other standby line, to ensure the smooth completion of the project.

## AD-208