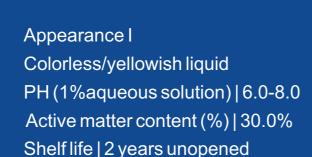

ADC-008
Special cleaning agent for copper tube

## **Product Performance**

Appearance | Orange liquid
PH (1% aqueous solution) | 2.0 ± 1.0
Shelf life 12 years unopened
Weight | 20 kg/barrel
Storage methods I Store at room
temperature away from light

This product has 100% dissolving ability to the dirt formed by carbonate, sulfate, rust, copper rust, etc. This product is easy to use, no corrosion to the copper tube of heat exchanger, to ensure that the condenser or heat exchanger circulation cleaning will not occur because of corrosion and perforation. There is no harm to human skin for a short time.