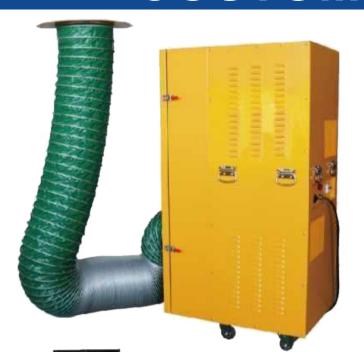

# KT-916-B Large suction negative

pressure machine

Application: central air conditioning main air duct cleaning

| Voltage   | Power              | Rotate speed |
|-----------|--------------------|--------------|
| 3B0V/50Hz | 6KW                | 2800r/min    |
| Suction   | Size               | Unit Weight  |
| 8000m*/h  | 840mm*535mm*1440mm | 150kg        |