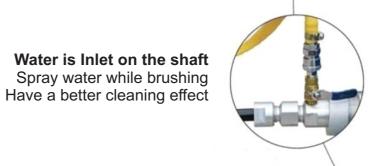

#### Water inlet on Shaft

- Spray water while brushing have a better cleaning effect
- Protect the main unit from corrosion

### Water inlet on Shaft

- Spray water while brushing have a better cleaning effect
- Protect the main unit from corrosion

#### Forward & reverse rotation

To prevent the brush from stuck in tubes Have a better cleaning effect

Brush speed is stepless adjustment

working conditions

Water is Inlet on the shaft Spray water while brushing

#### Water is inlet on the shaft

- Spray water while brushing, have a better cleaning effect
- Avoid accidents due to seal damage of main unit