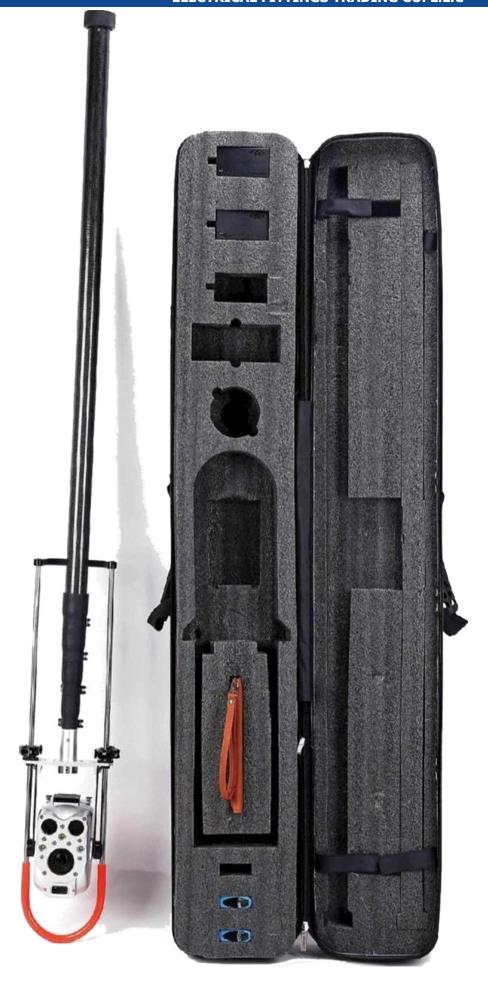

# AD-995 HD Wireless Periscope

## PRODUCT FEATURES

- Potable design suitable for field work environment
- 2.14 million HD camera lens, 36 x optical zoom
- The nose rotates 360 degrees to ensure no dead Angle
- Graphical touch interface, simple & fast
- Infrared laser ranging from 0.05-80m precision of ±0.015m
- Unique U-shaped support rod design, shock and collision resistance c