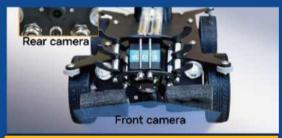

# AD-988 DUCT INSPECTION ROBOT

Ventilation duct detection robot, used for all kinds of air duct dust sample collection, bacteria testing, disinfection, detection of air quality

Dual HD camera + memory card, full monitoring video

| _   | _  |  |    |     |       |    |
|-----|----|--|----|-----|-------|----|
| 100 |    |  | EL | AD. |       |    |
| -   |    |  |    | /\  | <br>× | 2  |
| ш   | 78 |  |    | AU  |       | C. |
| _   |    |  |    |     |       |    |

| Rated voltage   | of whole machine        | 220V-240V/110V; 50Hz/60Hz   | Power                          | 220W                     |
|-----------------|-------------------------|-----------------------------|--------------------------------|--------------------------|
| Applicable duc  | t range                 | Height≥140mm; Width≥230mm   |                                |                          |
|                 | Robot power voltage     | 24V/50Hz                    | Crawl speed                    | 7.5m/min                 |
|                 | Camera pixel            | AHD HD camera, 2 megapixels | Ultraviolet radiator           | Ultraviolet disinfection |
| Robot           | Light                   | 4 high light LED headlights | Claw to take the maximum range | 0-100mm                  |
|                 | Claw lifting ability    | 1KG                         | Weigh                          | 4.5kg                    |
|                 | Size                    | 440mm*230mm 140mm           |                                |                          |
| Control Cabinet | Memory storage capacity | 64G                         | Display size                   | 10" HD LCD screen        |
| Winding Disc    | Cable tensile capacity  | 10 Bar                      | Length of a single test        | 20 meters (standard)     |
|                 |                         |                             |                                |                          |