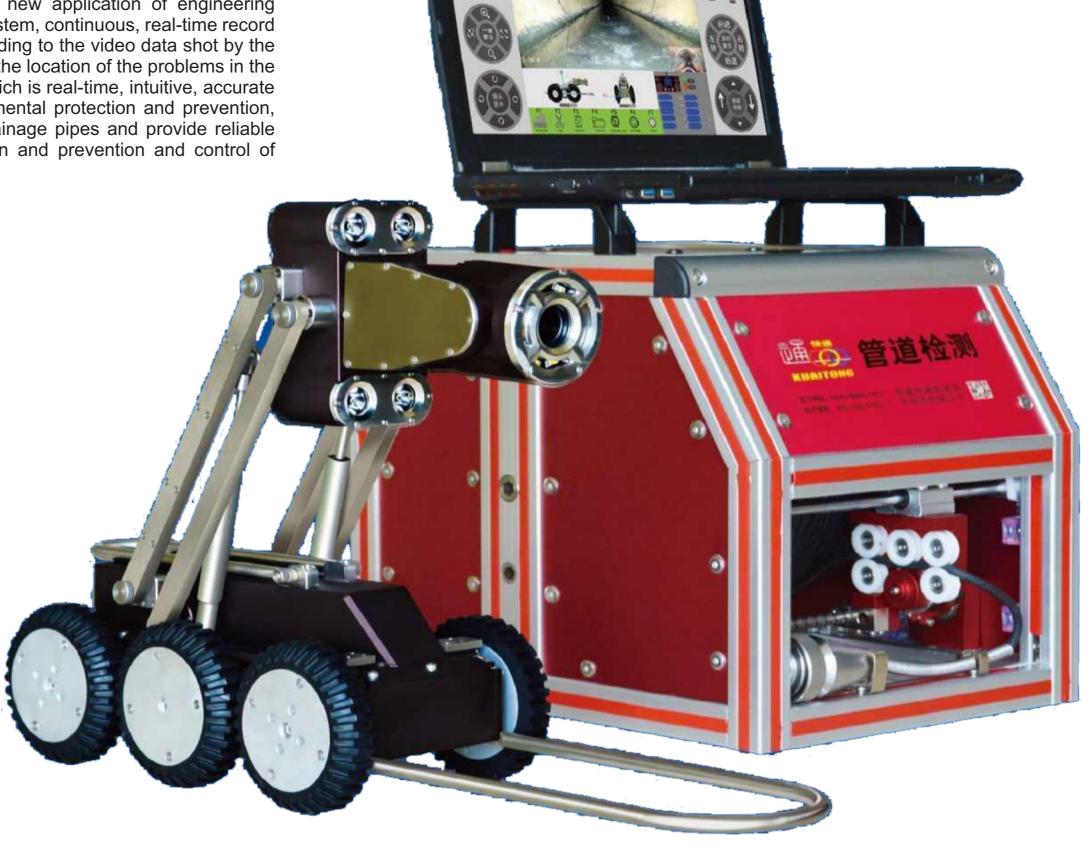

# AD-996 CCTV PIPELINE INSPECTION ROBOT

AD-996 CCTV pipeline inspection robot is a new application of engineering technology It uses industrial pipeline camera system, continuous, real-time record of the actual situation inside the pipeline, According to the video data shot by the camera system, the technicians can determine the location of the problems in the pipeline and judge the nature of the defects, which is real-time, intuitive, accurate and forward-looking. In the aspect of environmental protection and prevention, targeted solutions are adopted to maintain drainage pipes and provide reliable technical basis for rainwater, sewage retention and prevention and control of pipeline leakage pollution

# Professional detection and scientific accuracy

- The lens is 360 degrees in axisRadial rotation 180 degrees

#### **Location Detection Function**

Real -time shooting and positioning during video recording Damaged part of pipeline

#### Long Distance Electric Coil Car

- 120 meters electric coil and line car
- · Automatic cable winding prevents cable winding

| MODEL AD-996 CCTV | -996 cctv |
|-------------------|-----------|
|-------------------|-----------|

| Name  | Pipeline Inspection Robot |                                                                                                                                                       |                       |                               |              |  |  |
|-------|---------------------------|-------------------------------------------------------------------------------------------------------------------------------------------------------|-----------------------|-------------------------------|--------------|--|--|
|       | Motor                     | Six drive system, double motor imported from Switzerland, maximum power output 2000w-2                                                                | EL 11 3               | Cable tensile capacity        | 200 Bar      |  |  |
| Robot |                           | Stepless adjustable, maximum speed 40m/min                                                                                                            | Electric coil car     | Length of a single test       | 120 Mtr      |  |  |
|       | Lighter stand             | Remote control electric lifting frame can increase the height up to 180mm, suitable for different pipe diameter, no need to replace the lifting frame | Wireless controller   | Rated capacity                | 5000mAh      |  |  |
|       | Waterproofing grade       | The basic structure is made up of water proof, water proof pressure is 25bar, water depth is 25m                                                      | Portable battery      | tBattery capacity             | 25Ah         |  |  |
|       | Distinguish ability       | 15x mechanical zoom, auto/manual focus, 3 megapixels (converted from line speed), horizontal resolution 2592*1520                                     | work environment      | Operating ambient temperature | -25°C ~+55°C |  |  |
|       | Viewing Angle/Sensitivity | Viewing Angle: 100° / Sensitivity: 0.01                                                                                                               | Applicable tube range |                               | 250-1500mm   |  |  |
|       | Camera rotation           | LUX 360 degrees in the axial direction and 180 in the radial direction                                                                                |                       |                               |              |  |  |
|       | Light                     | Four bright LED headlights                                                                                                                            |                       |                               |              |  |  |
|       | Waterproofing grade       | lp68, can be used for 10m water depth, the basic structure is made of waterproof structure, to ensure a more perfect waterproof function              |                       |                               |              |  |  |