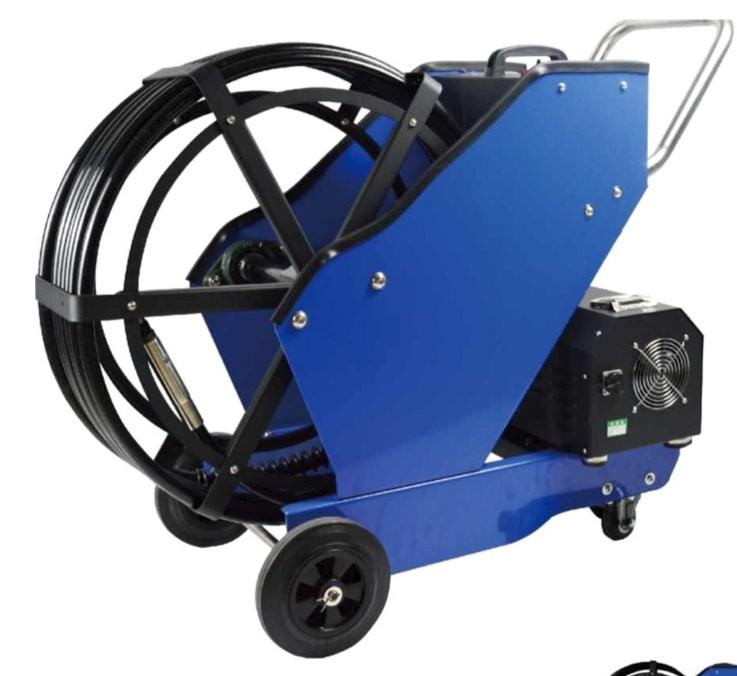

# AD-995 HD Wireless Periscope

## THE CORE FUNCTION

HD wireless periscope is mainly used in municipal pipeline network or tunnels culvert fast imaging detection, in the process of detection, by manipulating the intelligent control terminal real-time recording and save the internal image of the detected object, can quickly capture, save the defect Images, can generate on-site inspection report, users can clearly understand the situation of reel-time detection objects, and make the right decisions.

## PRODUCT FEATURES

- Potable design suitable for field work environment
- 2.14 million HD camera lens, 36 x optical zoom
- The nose rotates 360 degrees to ensure no dead Angle
- Graphical touch interface, simple & fast
- Infrared laser ranging from 0.05-80m precision of ±0.015m
- Unique U-shaped support rod design, shock and collision resistance c

#### **MODEL AD-995** Name **HD Wireless Periscope** Signal Transmission mode Wireless communication Pixel 2.14 million high pixel, day and night HD integrated machine Sensor Distinguish ability 1/2.8"CMOS **ICR** Min. illumination 1920X1280 Max. Resolution Camera Camera lens Color: 0.05lux / Bleck end white: 0.01Lux Host Camera Light 36x opticel zoom, 12x digital zoom / uioee range: 10mm-1200mm Quids Angle - long yew) High beem: 2 high light cold white LED/cioee light: 3 high light cold white LED Laser Ranging Waterproofing grade Red laaer fiXed point, meaeuring distance 0,05 80m, meaeuring accuracy 0.015m IP68 Rotation angle 360" Infinitely ro1atable Battery voltage: DC12V/capacity: 3.6Ah/Single battery life: 2.Sh, standard with 3 batteries Tablet storage capacity 64GB Length of telescopic rod Charging time of host battery 1.3 m when shortened, 5m when extended (customizable) Applied environment