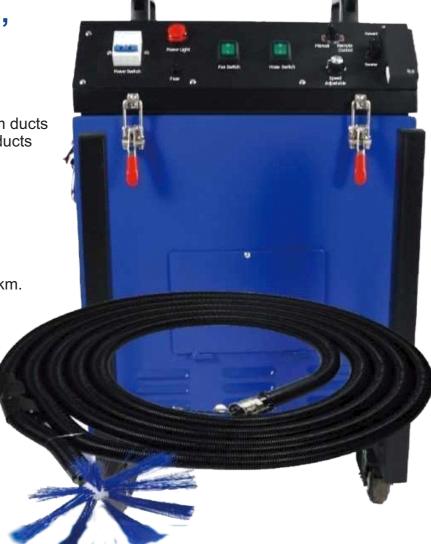

# AIR DUCT CLEANING MACHINE WITH VACUUMES

AD-838 is the all-In-one unit with brushing and vacuums, which Is suitable for 100-800mm ducts cleaning. The brush speed is 0-1400rpm stepless adjustment

# Brushing & vacuums, Save time and labor

#### **High power**

- · High quality motor
- Effective vacuuming for 100-500mm ducts
- Effective brushing for 100-800mm ducts

# 2 modes operation: manual & remote control

- Manual mode is easy to operate
- · Remote control is effective within 1km.

#### Brush speed is adjustable

- 0-1400rpm stepless adjustment
- · Can clean various ducts

Applicable to circular & rectangular, horizontal & vertical ducts

#### MODEL AD-836

| Name         | Air Duct Cleaning Machine with Vacuums | Light                   | 1                  |
|--------------|----------------------------------------|-------------------------|--------------------|
| Voltage      | 220V-240V/110V; 50Hz/60HZ              | Weight for Main Unit    | 43.5 Kgs           |
| Power        | 2800W                                  | Dimension for Main Unit | 460mm*402mm*740mm  |
| Brush speed  | 0-1400 rpm (stepless adjustment)       | Applicable duct range   | ¢100-¢800mm        |
| Display Size | 1                                      | Contrast of Function    | Air ducts Cleaning |
| Application  | Horizontal and vertical air ducts      |                         |                    |