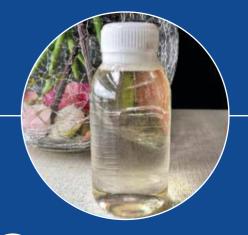

# ADC-010 Non-stop cleaning agent

## **Product Performance**

Appearance | Colorless liquid
PH (1% aqueous solution) | 5.7-7.0
Density(20°C) g/cm³ | 1.06-1.12
Shelf life I 2 years unopened
Weight | 20 kg/barrel

Using this agent do not need to stop the machine, so the machine can work normally. Dosage saving: add 2-5kg agent per ton of water; Strong capacity to dissolve scale and clean thoroughly; Cleaning waste liquid pollution-free, free discharge; Save prefilm, easy to operate.