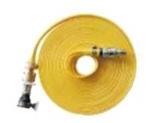

#### **DUCT CLEANING HOSE 01**

Applicable duct range: 250mm-800mm Length: 15m (can be customized) Applicable: Duct

cleaning robot Applicable: AD-976

#### **DUCT CLEANING HOSE 02**

Applicable duct range: 100mm-800mm

Length: 15m (can be customized) Applicable: Duct cleaning brush Applicable: Central air duct Suitable equipment: AD-836

#### GREASE DUCT CLEANING SHAFT

Applicable duct range: 100mm-800mm

Length: 15m (Can be customized)

Applicable: Wire brush, nylon brush

Applicable: Cleaning kitchen

exhaust ducts

Suitable equipment: AD-8001

1/2 9/16