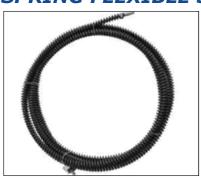

#### SPRING FLEXIBLE SHAFT

Applicable tube range: 25mm-80mm

Length: Standard length is 8 meters, can be

customized

Diameter of flexible shaft: 16mm/20mm/25mm

Applicable: Copper brush, wire brush, alloy drill

Applicable: Boiler fire tube

Applicable equipment AD-206/AD-302/AD212/AD-306