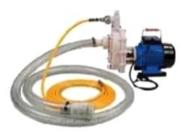

KT-HX130 is mainly used for central air conditioning condenser cleaning, corrosion resistance, wear resistance, leakage proof. This machine adopts gb motor, high pressure water delivery, larger flow. The product is foldable and easy to carry.

# KT-HX245 SMALL CIRCULATING CLEAN-ING PUMP SET

KT-HX245 is mainly used for central air conditioning condenser cleaning, water flow in the pipeline between the condenser and small circulating cleaning pump group continuously circulating cleaning. This product can be over acid and alkali, can add reagent cleaning, cold and hot, low temperature weather heating cleaning effect is better.

# KT-HX750 CHEMICAL CLEANING

**PUMP SET** 

KT-HX750 is mainly used for central air conditioning condenser cleaning, with circulation cleaning function, this equipment is universal cold and hot, when in low temperature weather, heating to the appropriate temperature cleaning machine cleaning effect is better, also can be over acid and alkali.