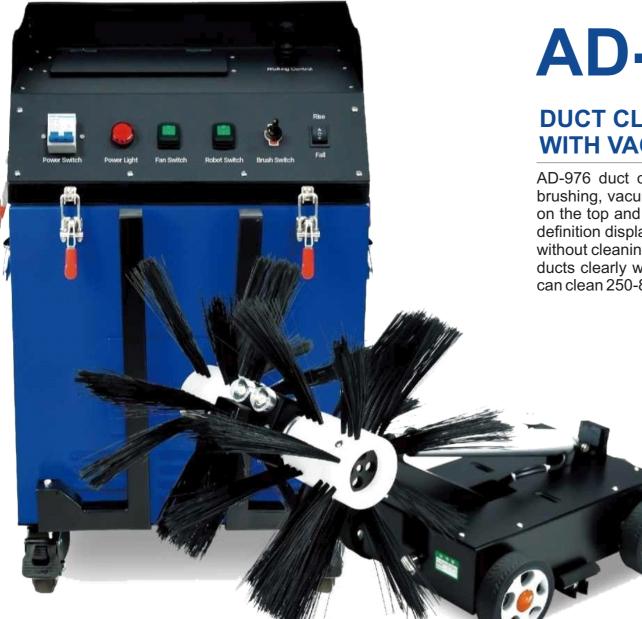

# DUCT CLEANING ROBOT WITH VACUUMS AND CAMERAS

AD-976 duct cleaning robot is the all-in-one unit with brushing, vacuums and camera. It equips with vacuums on the top and bottom of the robot. Camera is 10" high-definition display screen, to ensure no dead corner is left without cleaning. With strong LED lights, you can see the ducts clearly while cleaning. With 2800W high power, it can clean 250-800mm air ducts

Strong vacuum ability

**Brushing with vacuums** 

360 Cleaning

**Professional Design** 

Artificial Intelligence

**HD Video Recording** 

## 2000m³/h vacuum ability. 2 cameras

#### 2 vacuums, two-way vacuum

- 2 vacuums work simultaneously
- Two-way vacuum make your ducts cleaner

#### 2 brushes do cleaning simultaneously

- Robot brush and bottom strip brush do cleaning simultaneously
- No dead corner left without cleaning

#### **HD** display

- Strong LED lights to light up every corner in the ducts
- 1080P high-definition night vision camera

#### 2800W high power

- Pure copper large motor, faster and more powerful vacuum
- Strong motor power, can climband step over obstacles

#### **MODEL**

| Name                 | Duct cleaning robot with vacuums and cameras | Robot Crawling Speed    | 0.3m/e                                                                                |
|----------------------|----------------------------------------------|-------------------------|---------------------------------------------------------------------------------------|
| Voltage              | 220V-240V/110V; 50Hz/60Hz                    | Robot weight            | 11kg                                                                                  |
| Power                | 2800W                                        | Robot dimension         | 650' 310"160mm (when brush is at the bottom) 600"310"330mm (when brush is at the top) |
| Brush speed          | 500rpm                                       | Weight for main unit    | 43kg                                                                                  |
| Water pressure       | 10" HD LCD screen                            | Dimension for main unit | 480mm*500mm*700 mm                                                                    |
| Water flow           | AH D high- definition camera                 | Applicable duct range   | ¢250 - ¢800mm Width 350mm                                                             |
| Weight for main unit | 4 bright LED lights                          | Contrast of function    | Central Air Conditioning mein ducts cleaning                                          |